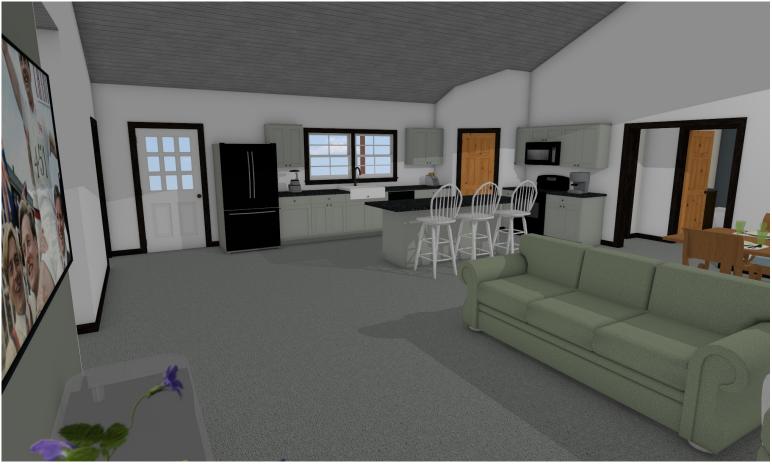

Customer Responsible to verify all local, state, and any jurisdiction

30' x 56' x9' The Jackson 1680 Sq. ft (3 Bd 2 Ba) Revision Date: 03/19/2024 Version: R1g

Interior Images

30' x 56' x9' The Jackson 1680 Sq. ft (3 Bd 2 Ba) Revision Date: 03/19/2024 Version: R1g