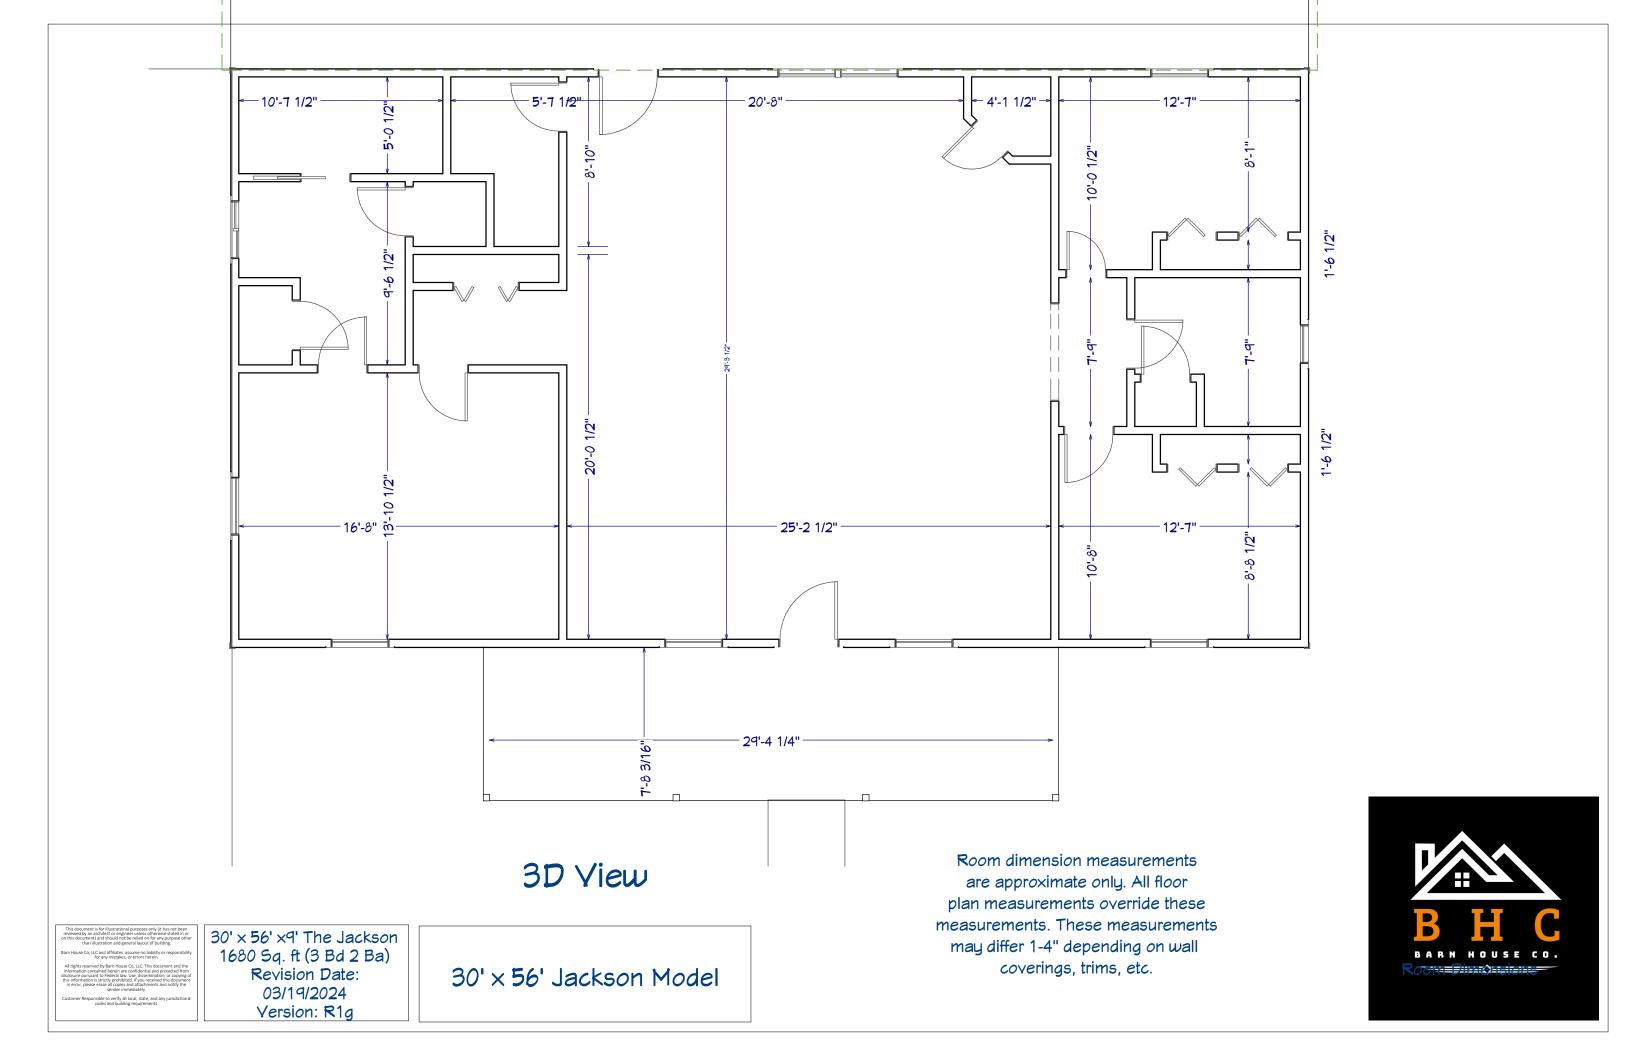

Shown with OPTIONAL 10' x 56' covered porch on back of building.

3D Yiew

This document is for illustrational purposes only (it has not be reviewed by an architect or engineer unless otherwise stated in on this document) and should not be relied on for any purpose o than illustration and general layout of building.

Barn House Co, LLC and affiliates assume no liability or responsibility for any mistakes, or errors herein.

All rights reserved by Barn House Co, LLC. This document and the information contained herein are confidential and protected from this information is sizetly prohibited. If you received this document this information is sizetly prohibited.

Customer Responsible to verify all local, state, and any jurisdicti

30' x 56' x9' The Jackson 1680 Sq. ft (3 Bd 2 Ba) Revision Date: 03/19/2024 Version: R1g

30' x 56' Jackson Model

3D Drawing are for illustrational purposes only and do not represent the actually finishes and or fixtures.