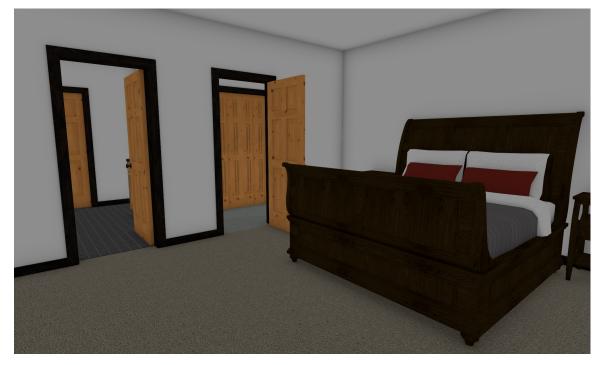

Customer Responsible to verify all local, state, and any jurisdiction

30' x 56' x9' The Jackson 1680 Sq. ft (3 Bd 2 Ba) Revision Date: 03/19/2024 Version: R1g

Interior Images

30' x 56' x9' The Jackson 1680 Sq. ft (3 Bd 2 Ba) Revision Date: 03/19/2024 Version: R1g