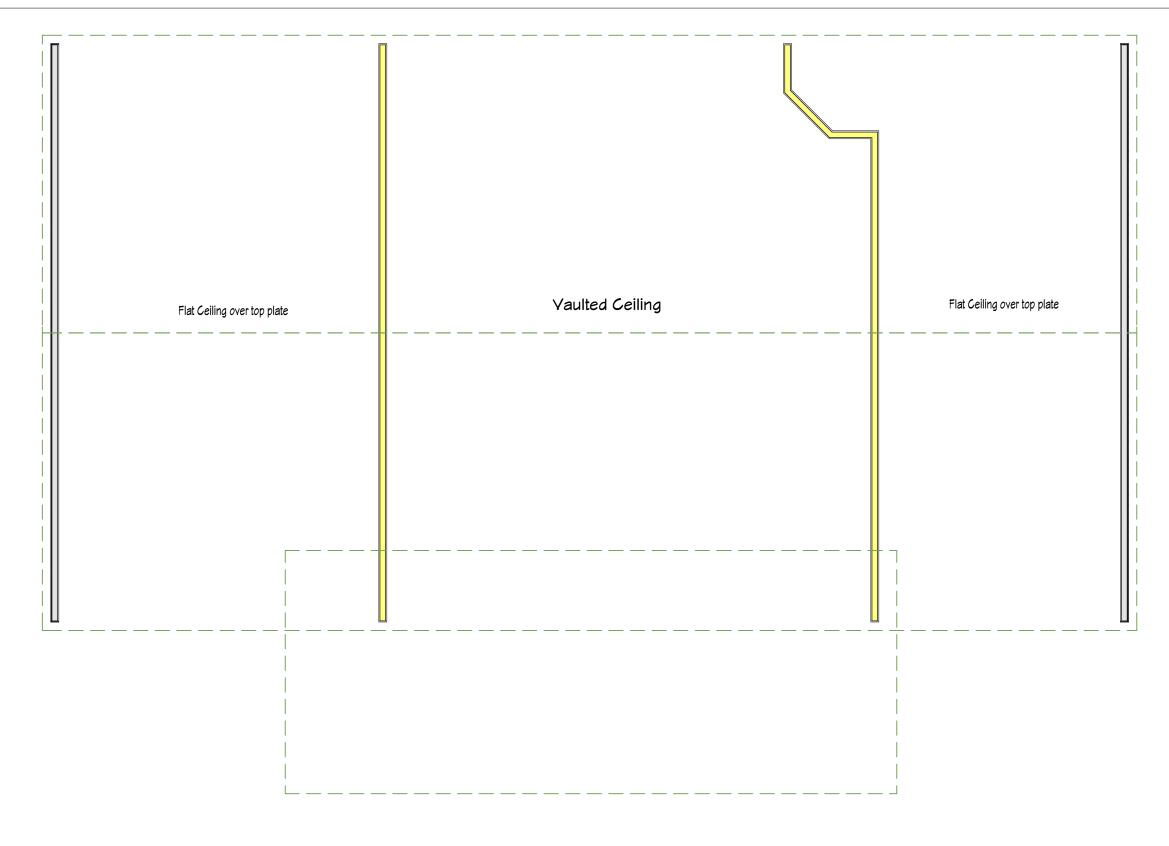

Customer Responsible to verify all local, state, and any jurisdictiona

30' x 56' x9' The Jackson 1680 Sq. ft (3 Bd 2 Ba) Revision Date: 03/19/2024 Version: R1g

30' x 56' Jackson Model

Side Elevation

Loft Layout

 $30' \times 56' \times 9'$  The Jackson 1680 Sq. ft (3 Bd 2 Ba)

Revision Date: 03/19/2024 Version: R1g