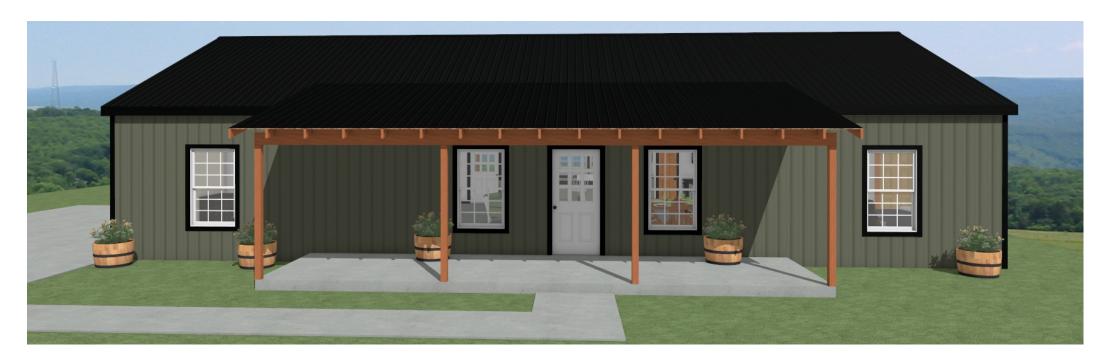

## Front Elevation

This document is for illustrational purposes only (it has not bee reviewed by an architect or engineer unless otherwise stated in on this document) and should not be relied on for any purpose of

on this document) and should not be relied on for any purpose than illustration and general layout of building. Sarn House Co, LLC and affiliates assume no liability or respon

for any mistakes, or errors herein.

All rights reserved by Barn House Co, LLC. This document and the information contained herein are confidential and protected from disclosure pursuant to Federal law. Use, dissemination, or copying of this information is strictly profibilited. If you received this document

Customer Responsible to verify all local, state, and any jurisdiction

30' x 56' x9' The Jackson 1680 Sq. ft (3 Bd 2 Ba) Revision Date: 03/19/2024 Version: R1g

Shown with OPTIONAL 10' x 56' covered porch on back of building.