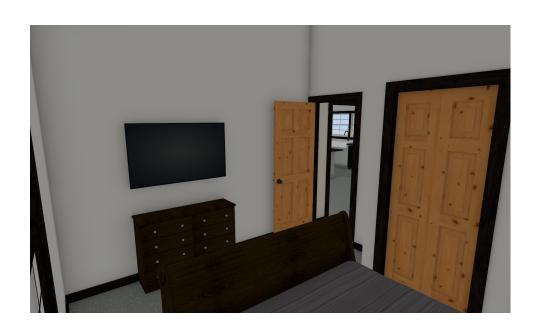

Customer Responsible to verify all local, state, and any jurisdiction

30' x 56' x9' The Jackson 1680 Sq. ft (3 Bd 2 Ba) Revision Date: 03/19/2024 Version: R1g

Interior Images

30' x 56' x9' The Jackson 1680 Sq. ft (3 Bd 2 Ba) Revision Date: 03/19/2024 Version: R1g