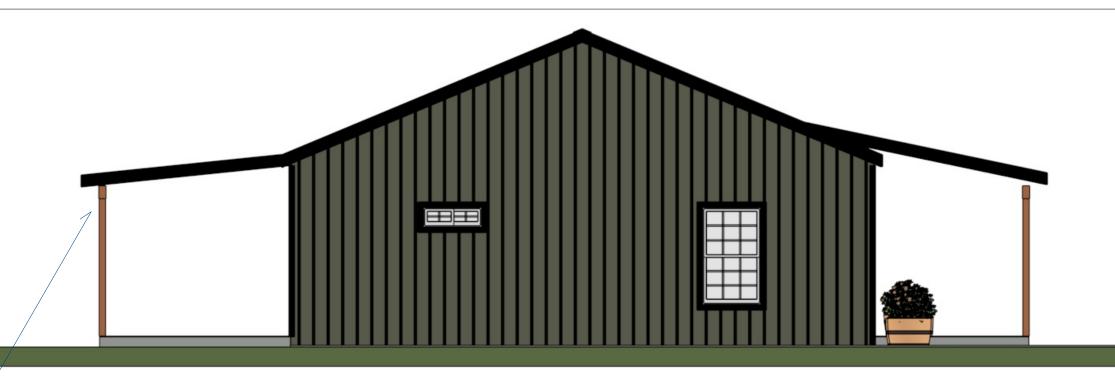

Customer Responsible to verify all local, state, and any jurisdictiona

30' x 56' x9' The Jackson 1680 Sq. ft (3 Bd 2 Ba) Revision Date: 03/19/2024 Version: R1g

30' x 56' Jackson Model

Side Elevation

Loft Layout