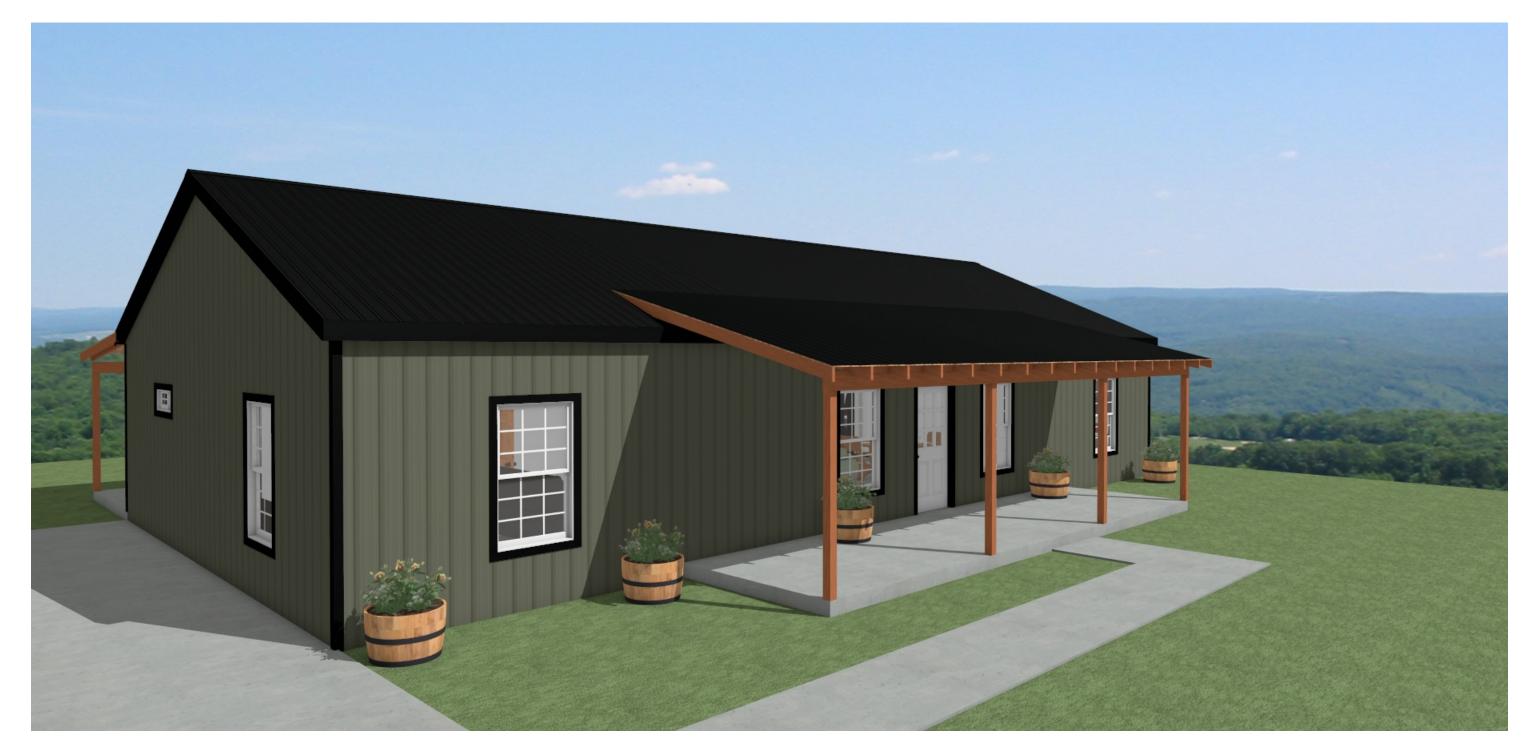

Shown with OPTIONAL 10' x 56' covered porch on back of building.

3D Yiew

This document is for illustrational purposes only (it has not be reviewed by an architect or engineer unless otherwise stated in on this document) and should not be relied on for any purpose o than illustration and general layout of building.

Barn House Co, LLC and affiliates assume no liability or responsibility for any mistakes, or errors herein.

All rights reserved by Barn House Co, LLC. This document and the information contained herein are confidential and protected from this information is sizetly prohibited. If you received this document this information is sizetly prohibited.

Customer Responsible to verify all local, state, and any jurisdicti

30' x 56' x9' The Jackson 1680 Sq. ft (3 Bd 2 Ba) Revision Date: 03/19/2024 Version: R1g

30' x 56' Jackson Model

3D Drawing are for illustrational purposes only and do not represent the actually finishes and or fixtures.