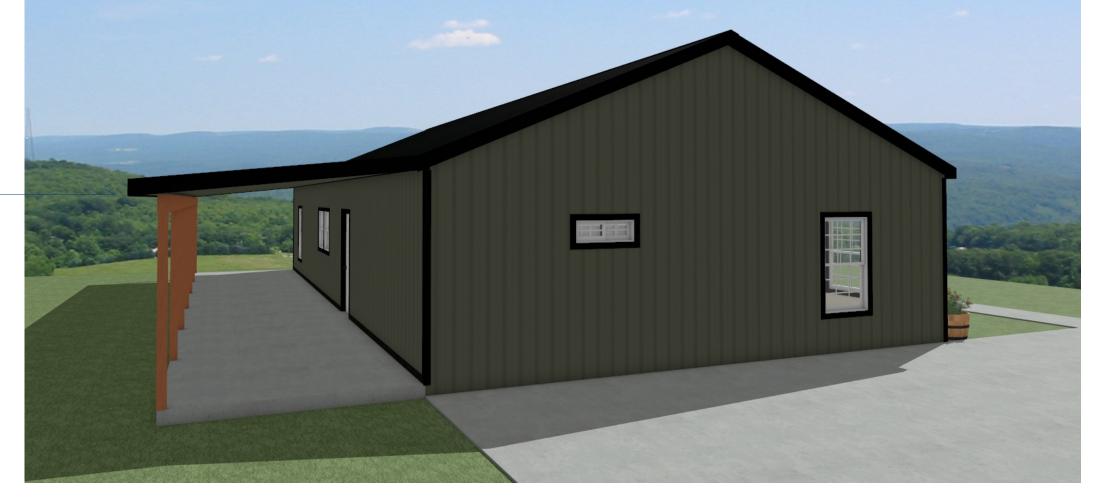

Customer Responsible to verify all local, state, and any jurisdicti

30' x 56' x9' The Jackson 1680 Sq. ft (3 Bd 2 Ba) Revision Date: 03/19/2024 Version: R1g

30' x 56' Jackson Model

3D Drawing are for illustrational purposes only and do not represent the actually finishes and or fixtures.