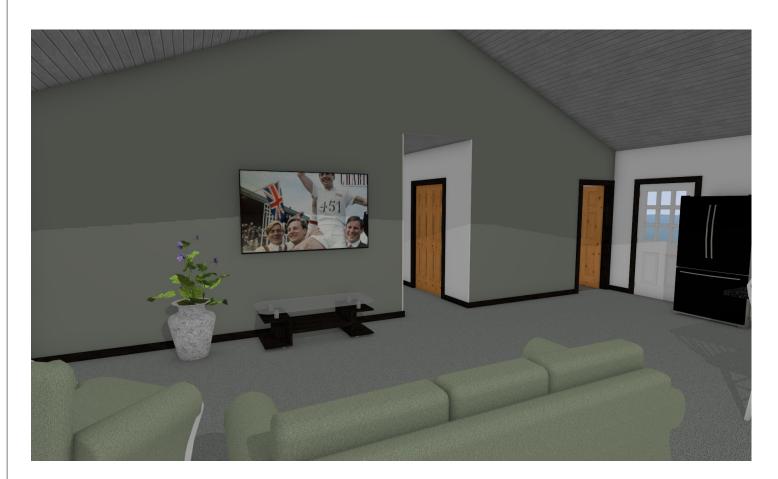

Customer Responsible to verify all local, state, and any jurisdiction

30' x 56' x9' The Jackson 1680 Sq. ft (3 Bd 2 Ba) Revision Date: 03/19/2024 Version: R1g

Interior Images

30' x 56' x9' The Jackson 1680 Sq. ft (3 Bd 2 Ba) Revision Date: 03/19/2024 Version: R1g