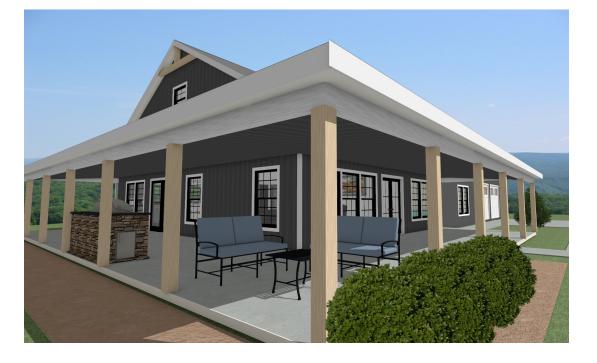

ustomer Responsible to verify all local, state, and any jurisdict

40' × 80' Barndominium (The Lincoln) 1889 Sq. ft Revision Date: 01/02/2024 Version: R1d

SIDE ELEVATION

This document is for illustrational purposes only (it has not been reviewed by an architect or engineer unless otherwise stated in or on this document) and should not be relied on for any purpose other than illustration and general layout of building.