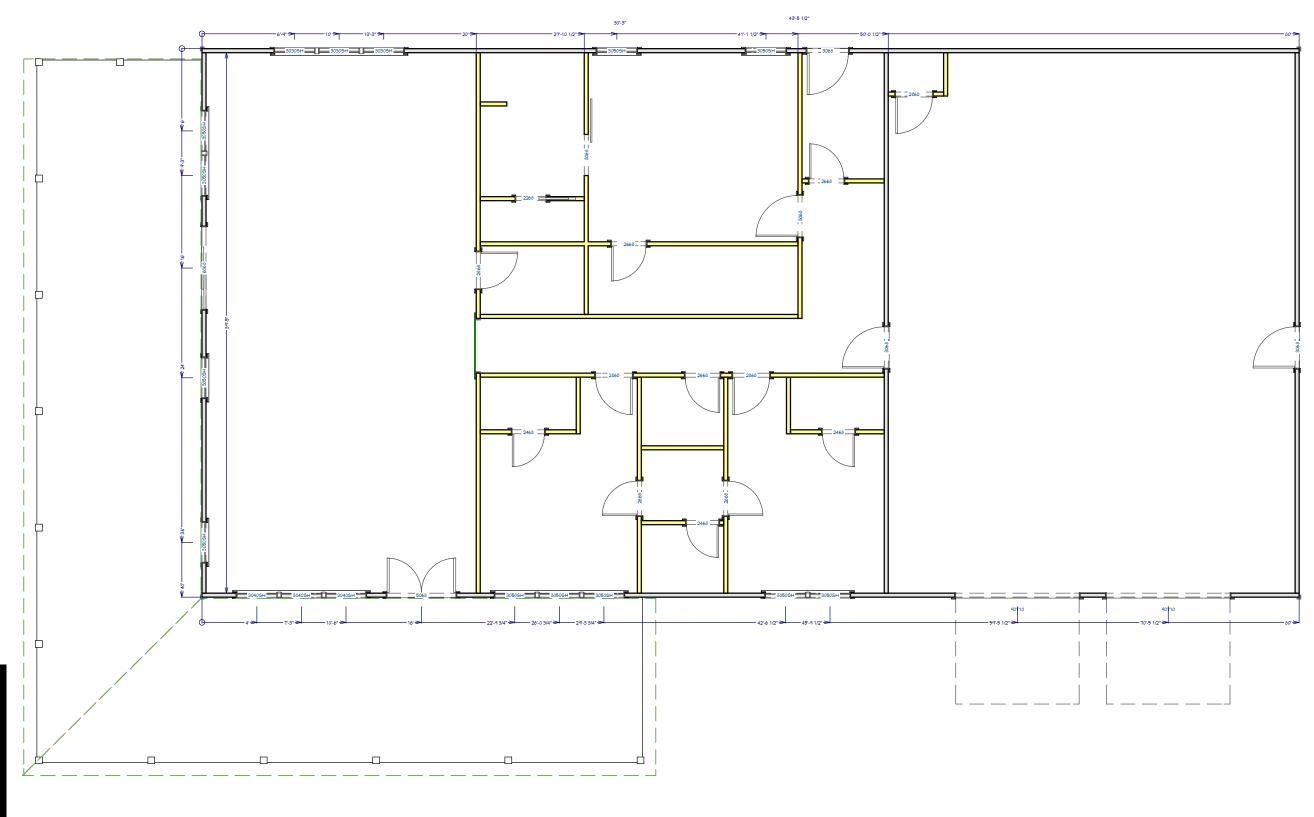

sender immediately.

Customer Responsible to verify all local state, and any juri

40' × 80' Barndominium (The Lincoln) 1889 Sq. ft Revision Date: 01/02/2024 Version: R1d

Framing

This document is for illustrational purposes only (it has not beer reviewed by an architect or engineer unless otherwise stated in on this document) and should not be relied on for any purpose ot than illustration and general layout of building.