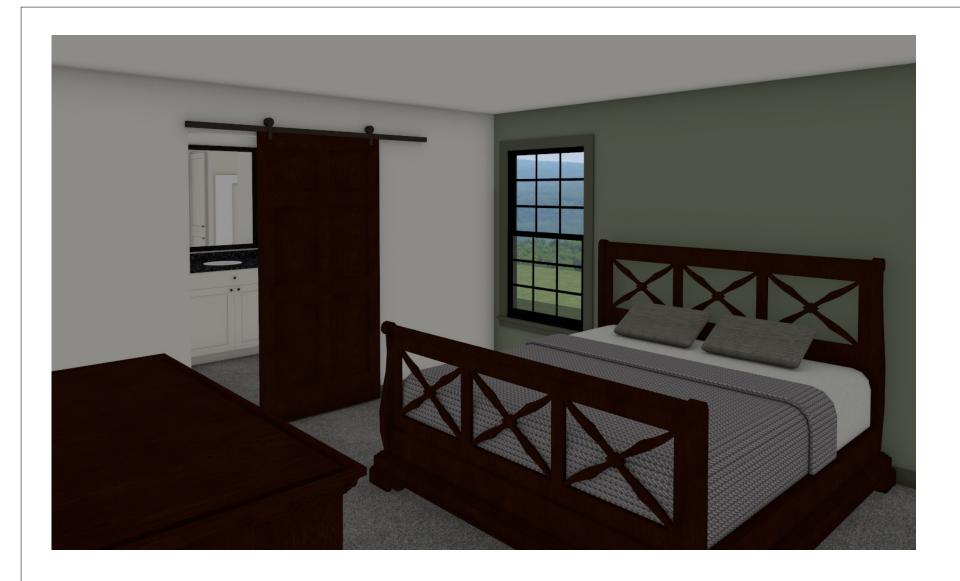

Customer Responsible to verify all local, state, and any jurisdic

40' × 80' Barndominium (The Lincoln) 1889 Sq. ft Revision Date: 01/02/2024 Version: R1d

MASTER BEDROOM, BATHROOM, CLOSET

This document is for illustrational purposes only (it has not been reviewed by an architect or engineer unless otherwise stated in or n this document) and should not be relied on for any purpose other