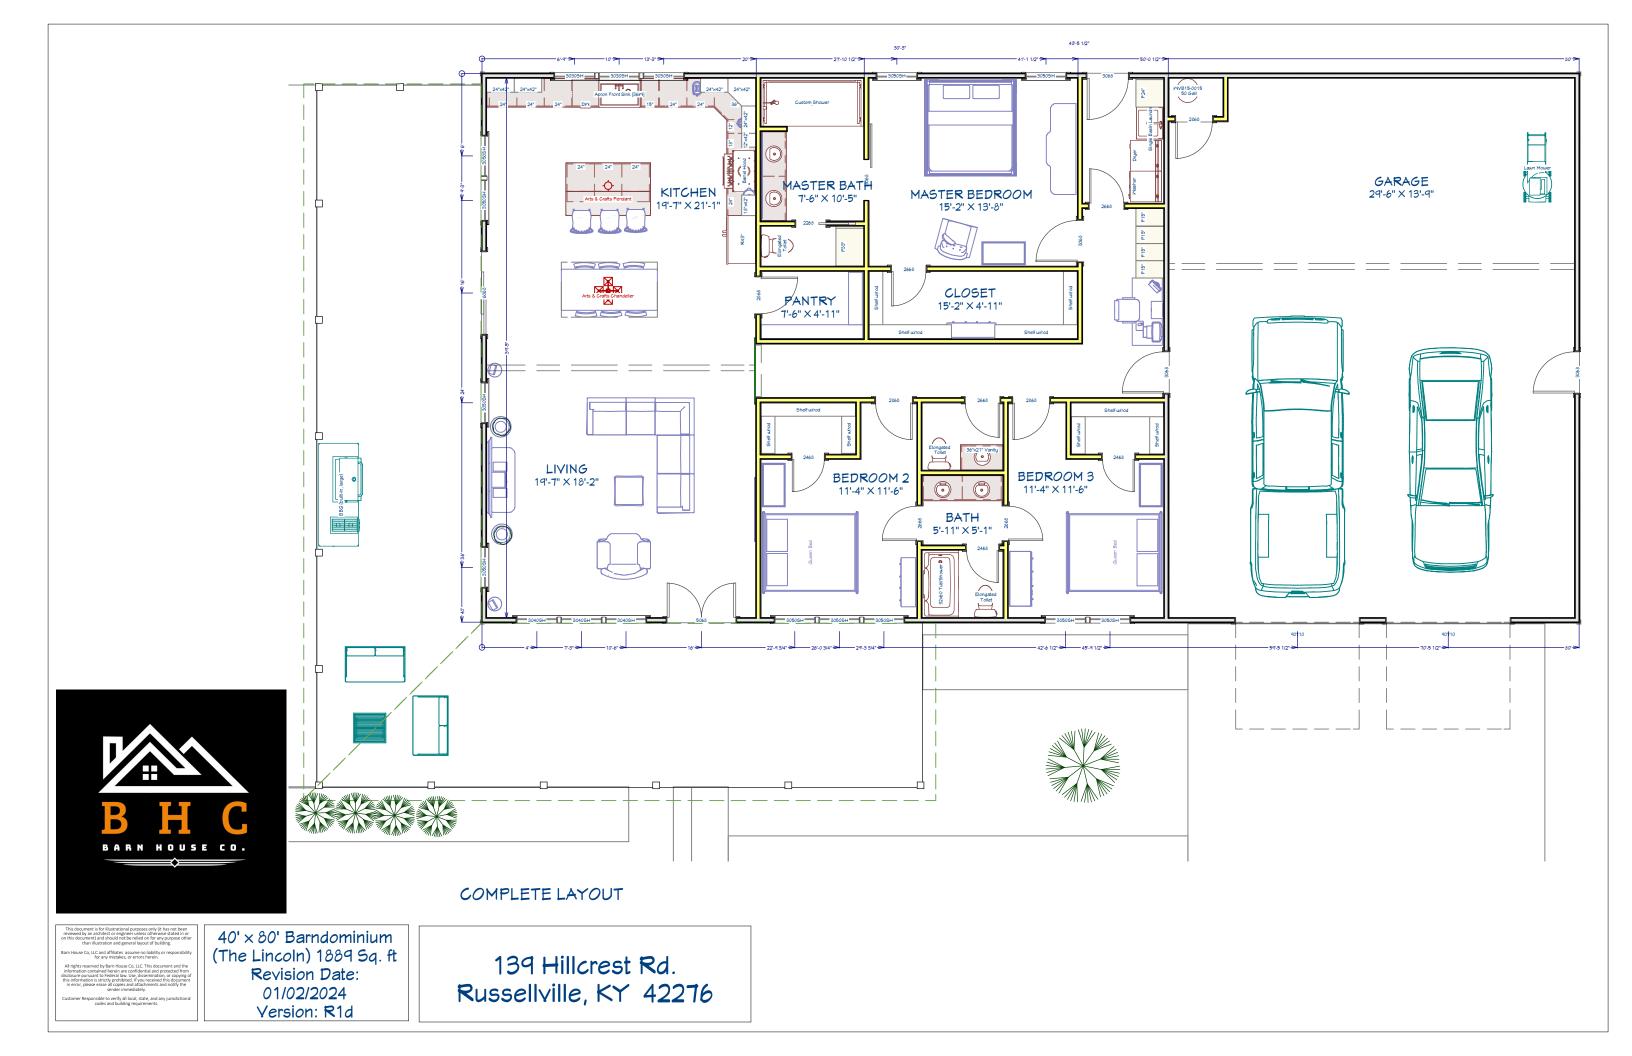

sender immediately.

Customer Responsible to verify all local state, and any juri

40' × 80' Barndominium (The Lincoln) 1889 Sq. ft Revision Date: 01/02/2024 Version: R1d

Framing

This document is for illustrational purposes only (it has not beer reviewed by an architect or engineer unless otherwise stated in on this document) and should not be relied on for any purpose ot than illustration and general layout of building.

Customer Responsible to verify all local, state, and any jurisdic codes and building requirements.

40' × 80' Barndominium (The Lincoln) 1889 Sq. ft Revision Date: 01/02/2024 Version: R1d

FRONT ELEVATION