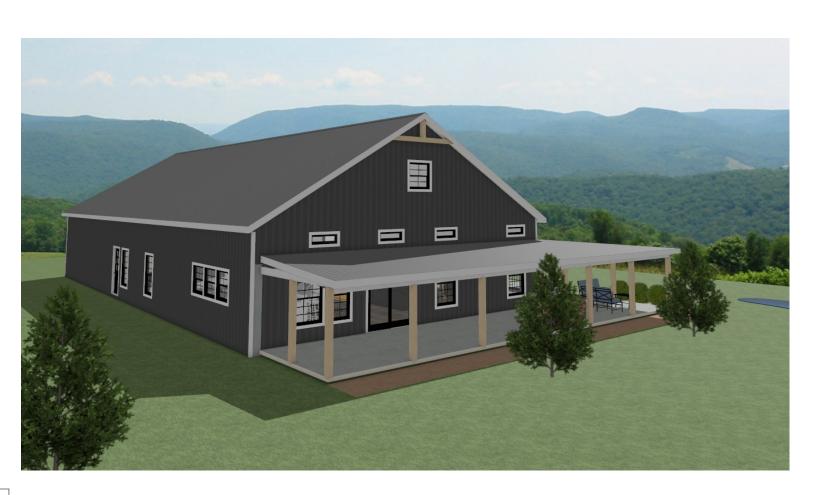

sender immediately.

Customer Responsible to verify all local state, and any juri

40' × 80' Barndominium (The Lincoln) 1889 Sq. ft Revision Date: 01/02/2024 Version: R1d

Framing

This document is for illustrational purposes only (it has not beer reviewed by an architect or engineer unless otherwise stated in on this document) and should not be relied on for any purpose ot than illustration and general layout of building.