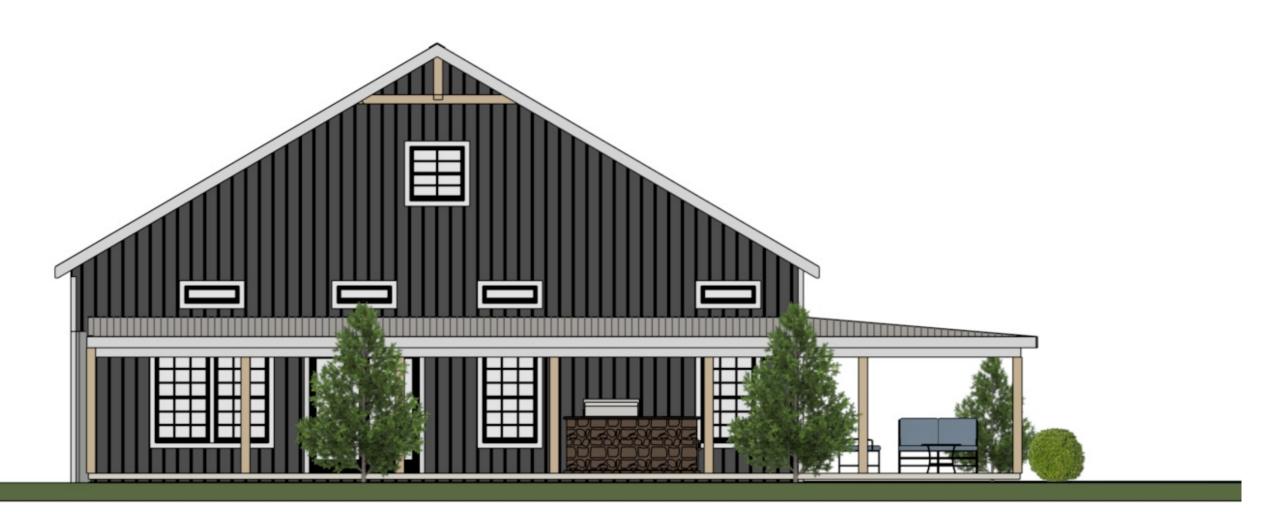

40' × 80' Barndominium (The Lincoln) 1889 Sq. ft Revision Date: 01/02/2024 Version: R1d

BACK ELEVATION

This document is for illustrational purposes only (it has not been reviewed by an architect or engineer unless otherwise stated in or on this document) and should not be relied on for any purpose other than the continuation of the continuation of the document and the state of the discretal power of building.