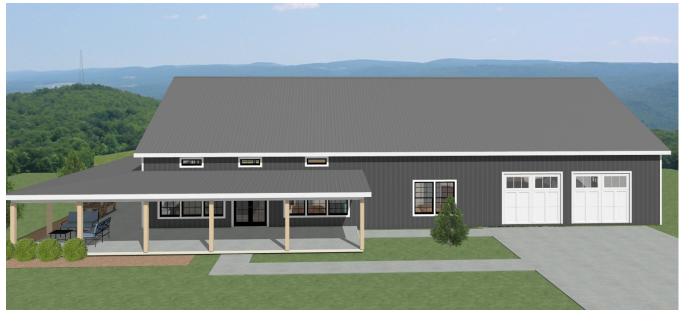

40' × 80' Barndominium (The Lincoln) 1889 Sq. ft Revision Date: 01/02/2024 Version: R1d

BACK ELEVATION

This document is for illustrational purposes only (it has not been reviewed by an architect or engineer unless otherwise stated in or on this document) and should not be relied on for any purpose other than the continuation of the continuation of the document and the state of the discretal power of building.