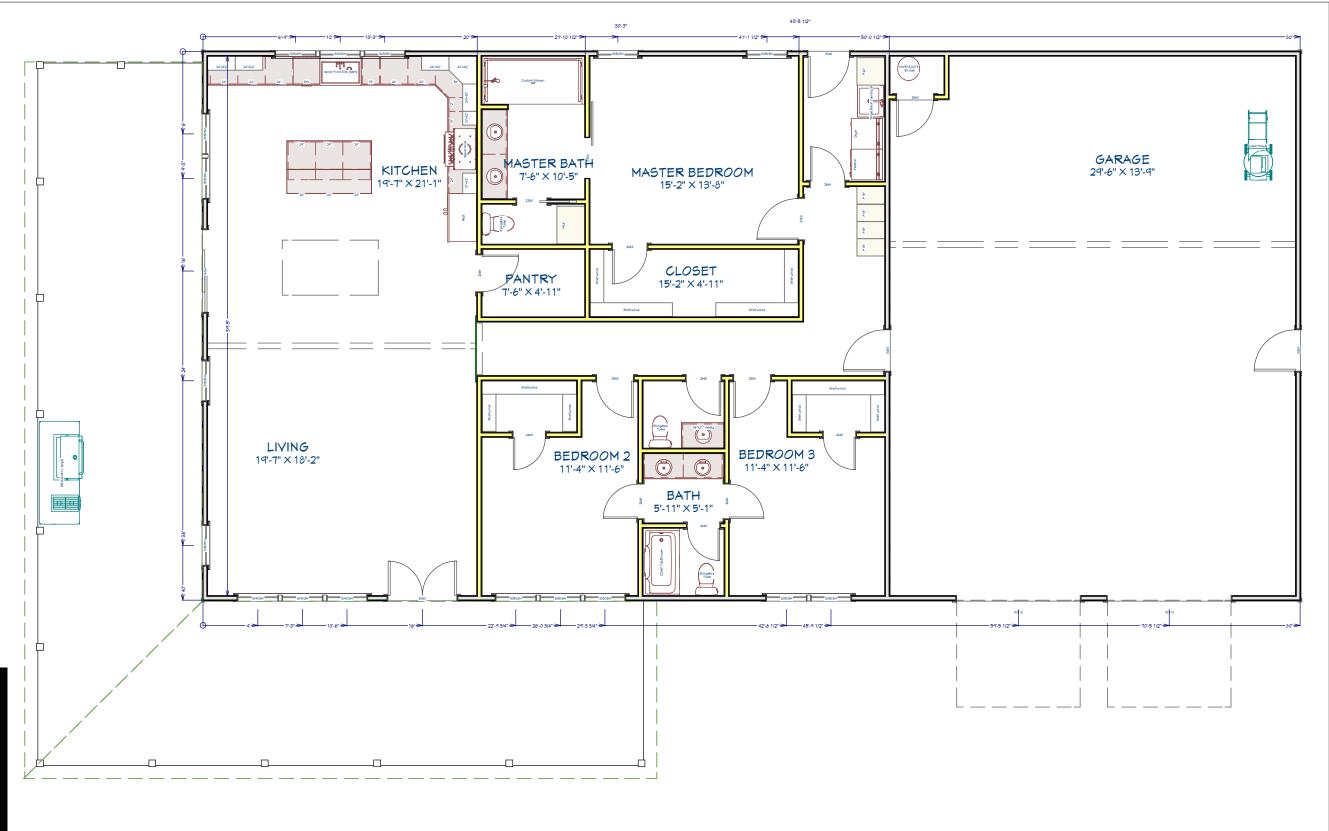

The Lincoln) 1889 Sq. ft Revision Date: 01/02/2024 Version: R1d









SIDE ELEVATION

This document is for illustrational purposes only (it has not been reviewed by an architect or engineer unless otherwise stated in or on this document) and should not be relied on for any purpose other than illustration and general layout of building.

for any mistakes, or errors herein.

All rights reserved by Barn House Co, LLC. This document and the information contained herein are confidential and protected from disclosure pursuant to Tederal law. Use, dissemination, or copying of this information is strictly prohibited. If you received this document

Customer Responsible to verify all local, state, and any

40' × 80' Barndominium (The Lincoln) 1889 Sq. ft Revision Date: 01/02/2024 Version: R1d







Cabinets, Kitchen, & Bath

This document is for illustrational purposes only (it has not been reviewed by an architect or engineer unless otherwise stated in or on this document) and should not be relied on for any purpose other than illustration and general layout of building.

Barn House Co, LLC and affiliates assume no liability or responsibility for any mistakes, or errors herein.

All rights reserved by Barn House Co, LLC. This document and the information contained herein are confidential and protected from disclosure pursuant to Tederal law. Use, dissemination, or copying of this information is strictly profibilited. If you creedwd this document

in error, please erase all copies and attachments and notify sender immediately.

Customer Responsible to verify all local, state, and