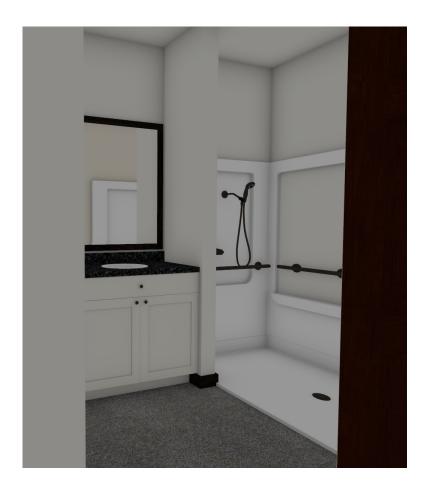

Customer Responsible to verify all local, state, and any jurisdic

40' × 80' Barndominium (The Lincoln) 1889 Sq. ft Revision Date: 01/02/2024 Version: R1d

MASTER BEDROOM, BATHROOM, CLOSET

This document is for illustrational purposes only (it has not been reviewed by an architect or engineer unless otherwise stated in or n this document) and should not be relied on for any purpose other

Barn House Co, LLC and affiliates assume no liability or responsibility for any mistake, or errors here.

All rights reserved by Barn House Co, LLC. This document and the information contained herein are confidential and protected from this information is six felty norbibled. If you received this document is the first probability of the content of t