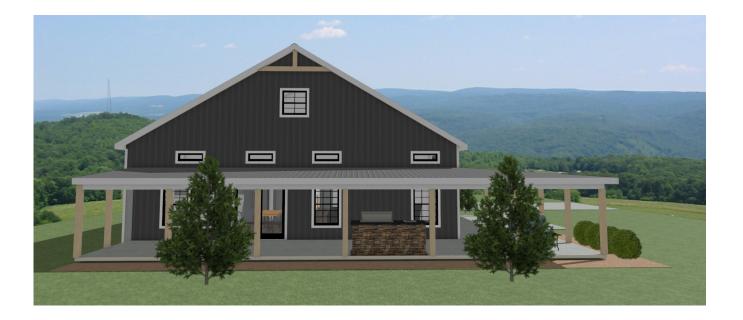

Customer Responsible to verify all local, state, and any jurisdic codes and building requirements.

40' × 80' Barndominium (The Lincoln) 1889 Sq. ft Revision Date: 01/02/2024 Version: R1d

FRONT ELEVATION