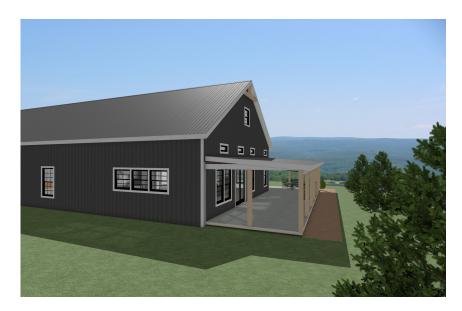

sender immediately.

Customer Responsible to verify all local state, and any juri

40' × 80' Barndominium (The Lincoln) 1889 Sq. ft Revision Date: 01/02/2024 Version: R1d

Framing

This document is for illustrational purposes only (it has not beer reviewed by an architect or engineer unless otherwise stated in on this document) and should not be relied on for any purpose ot than illustration and general layout of building.