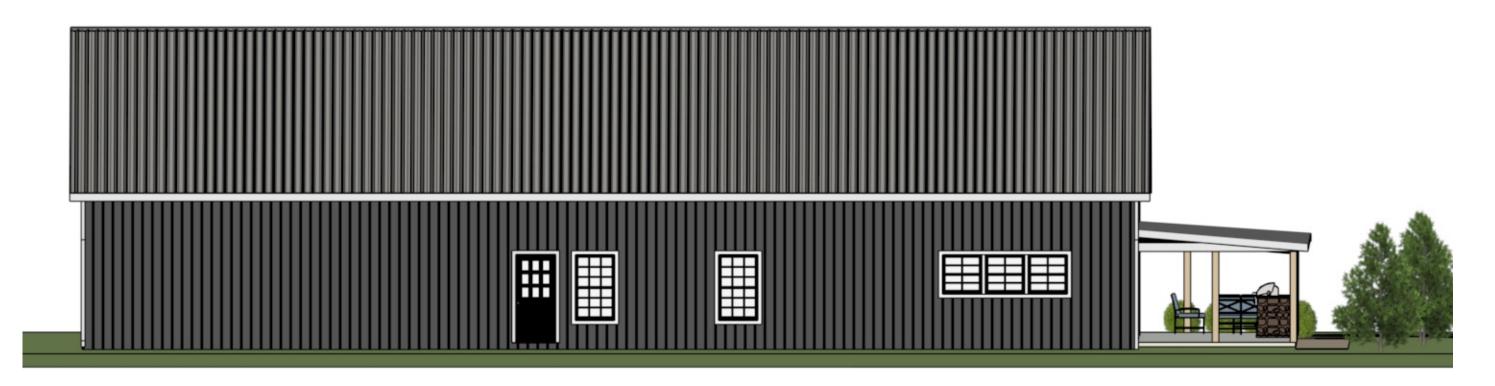

Customer Responsible to verify all local, state, and any jurisdic codes and building requirements.

40' × 80' Barndominium (The Lincoln) 1889 Sq. ft Revision Date: 01/02/2024 Version: R1d

FRONT ELEVATION