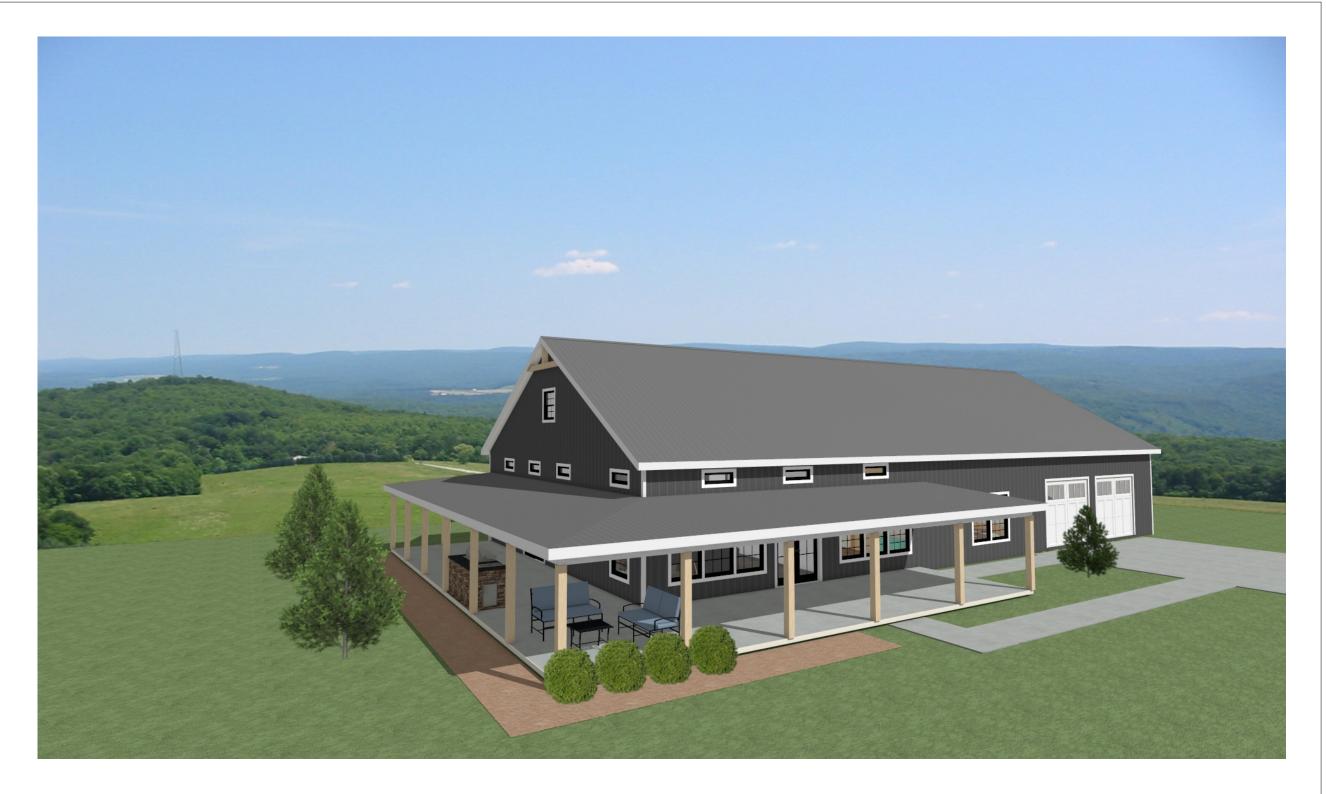

sender immediately.

Customer Responsible to verify all local state, and any juri

40' × 80' Barndominium (The Lincoln) 1889 Sq. ft Revision Date: 01/02/2024 Version: R1d

Framing

This document is for illustrational purposes only (it has not beer reviewed by an architect or engineer unless otherwise stated in on this document) and should not be relied on for any purpose ot than illustration and general layout of building.

Customer Responsible to verify all local, state, and any jurisdic codes and building requirements.

40' × 80' Barndominium (The Lincoln) 1889 Sq. ft Revision Date: 01/02/2024 Version: R1d

FRONT ELEVATION