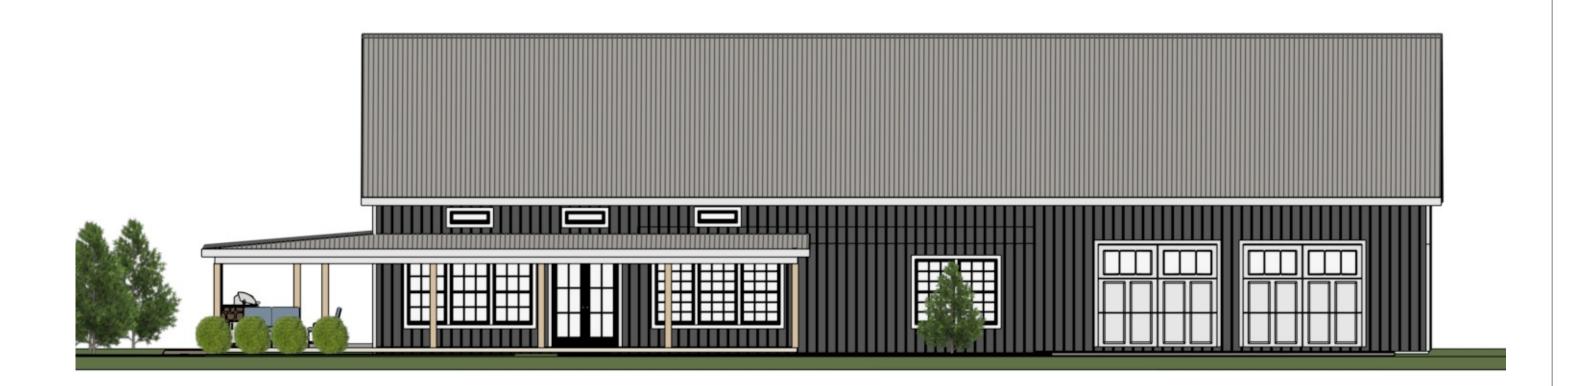

Customer Responsible to verify all local, state, and any jurisdic codes and building requirements.

40' × 80' Barndominium (The Lincoln) 1889 Sq. ft Revision Date: 01/02/2024 Version: R1d

FRONT ELEVATION