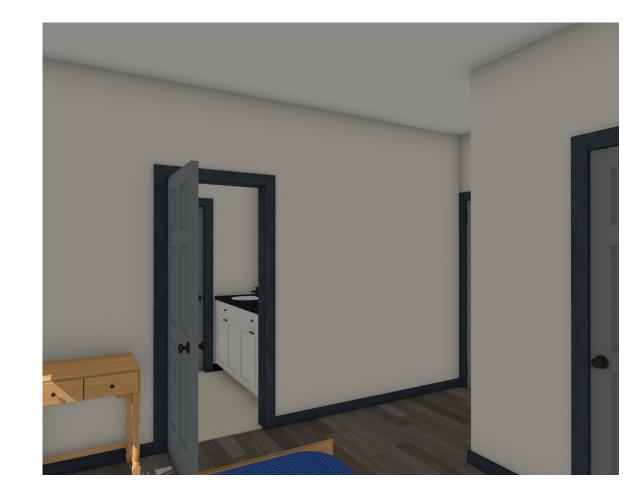

Customer Responsible to verify all local, state, and any jurisdic

40' × 80' Barndominium (The Lincoln) 1889 Sq. ft Revision Date: 01/02/2024 Version: R1d

SPARE BEDROOM & Hallroom

40' × 80' Barndominium (The Lincoln) 1889 Sq. ft Revision Date: 01/02/2024 Version: R1d