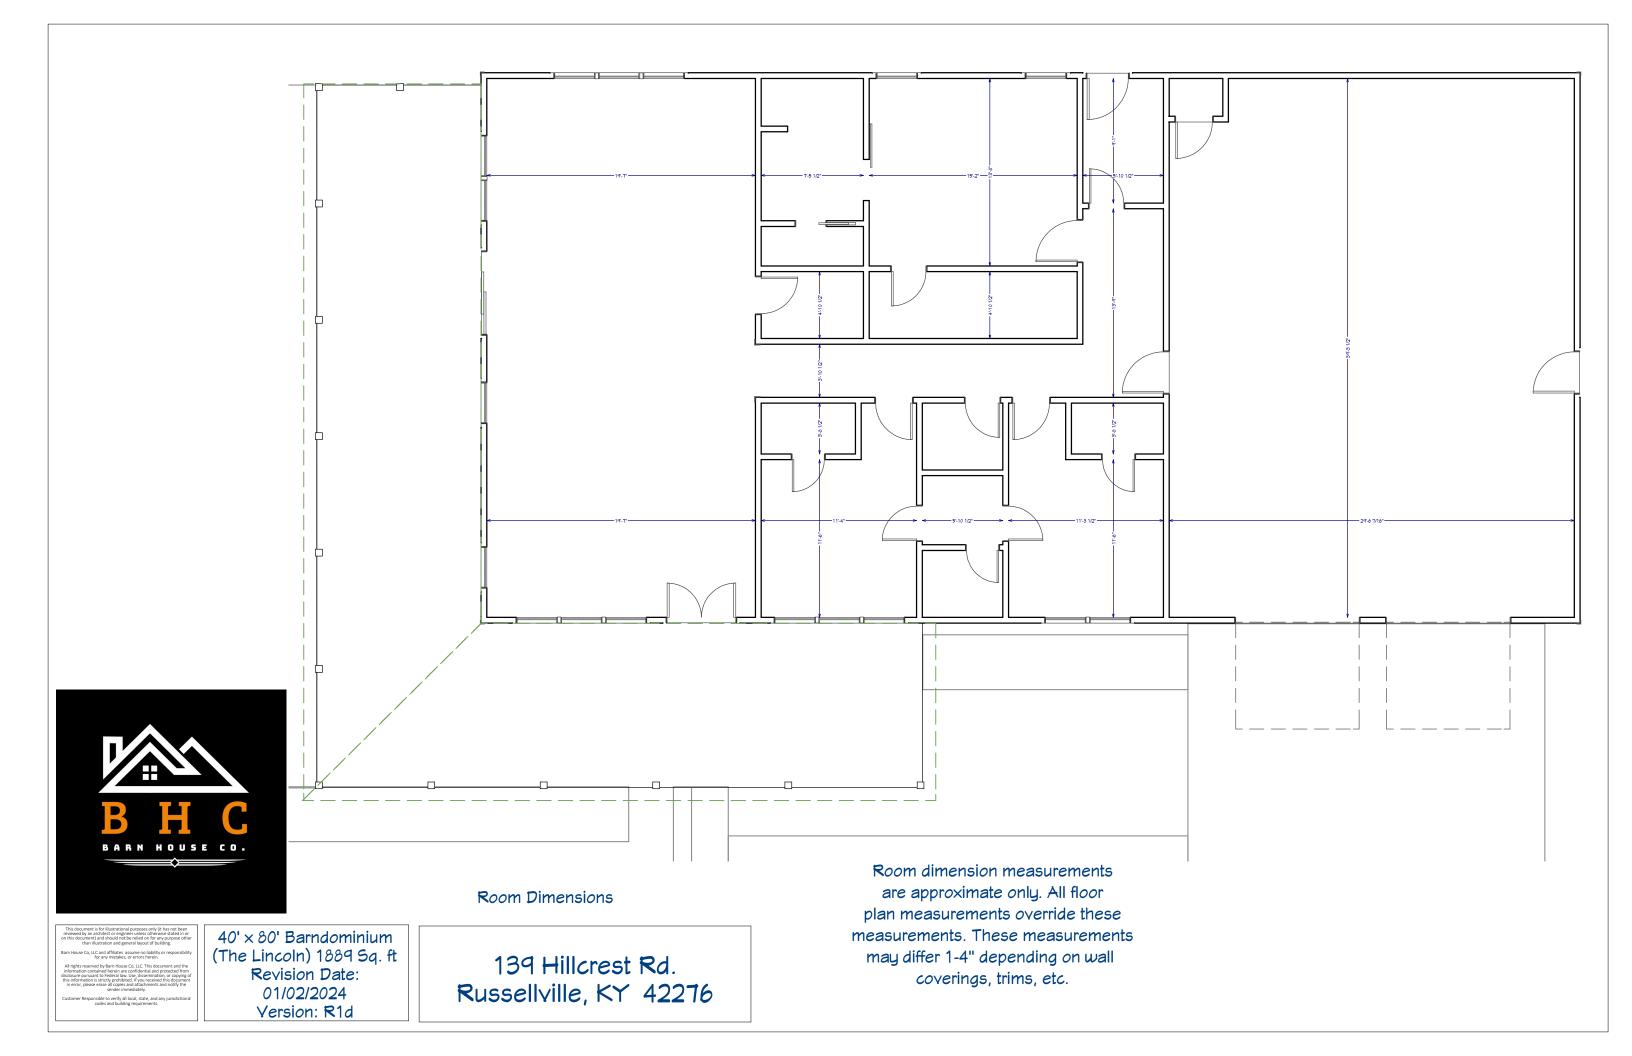

sender immediately.

Customer Responsible to verify all local state, and any juri

40' × 80' Barndominium (The Lincoln) 1889 Sq. ft Revision Date: 01/02/2024 Version: R1d

Framing

This document is for illustrational purposes only (it has not beer reviewed by an architect or engineer unless otherwise stated in on this document) and should not be relied on for any purpose ot than illustration and general layout of building.

Customer Responsible to verify all local, state, and any jurisdic codes and building requirements.

40' × 80' Barndominium (The Lincoln) 1889 Sq. ft Revision Date: 01/02/2024 Version: R1d

FRONT ELEVATION