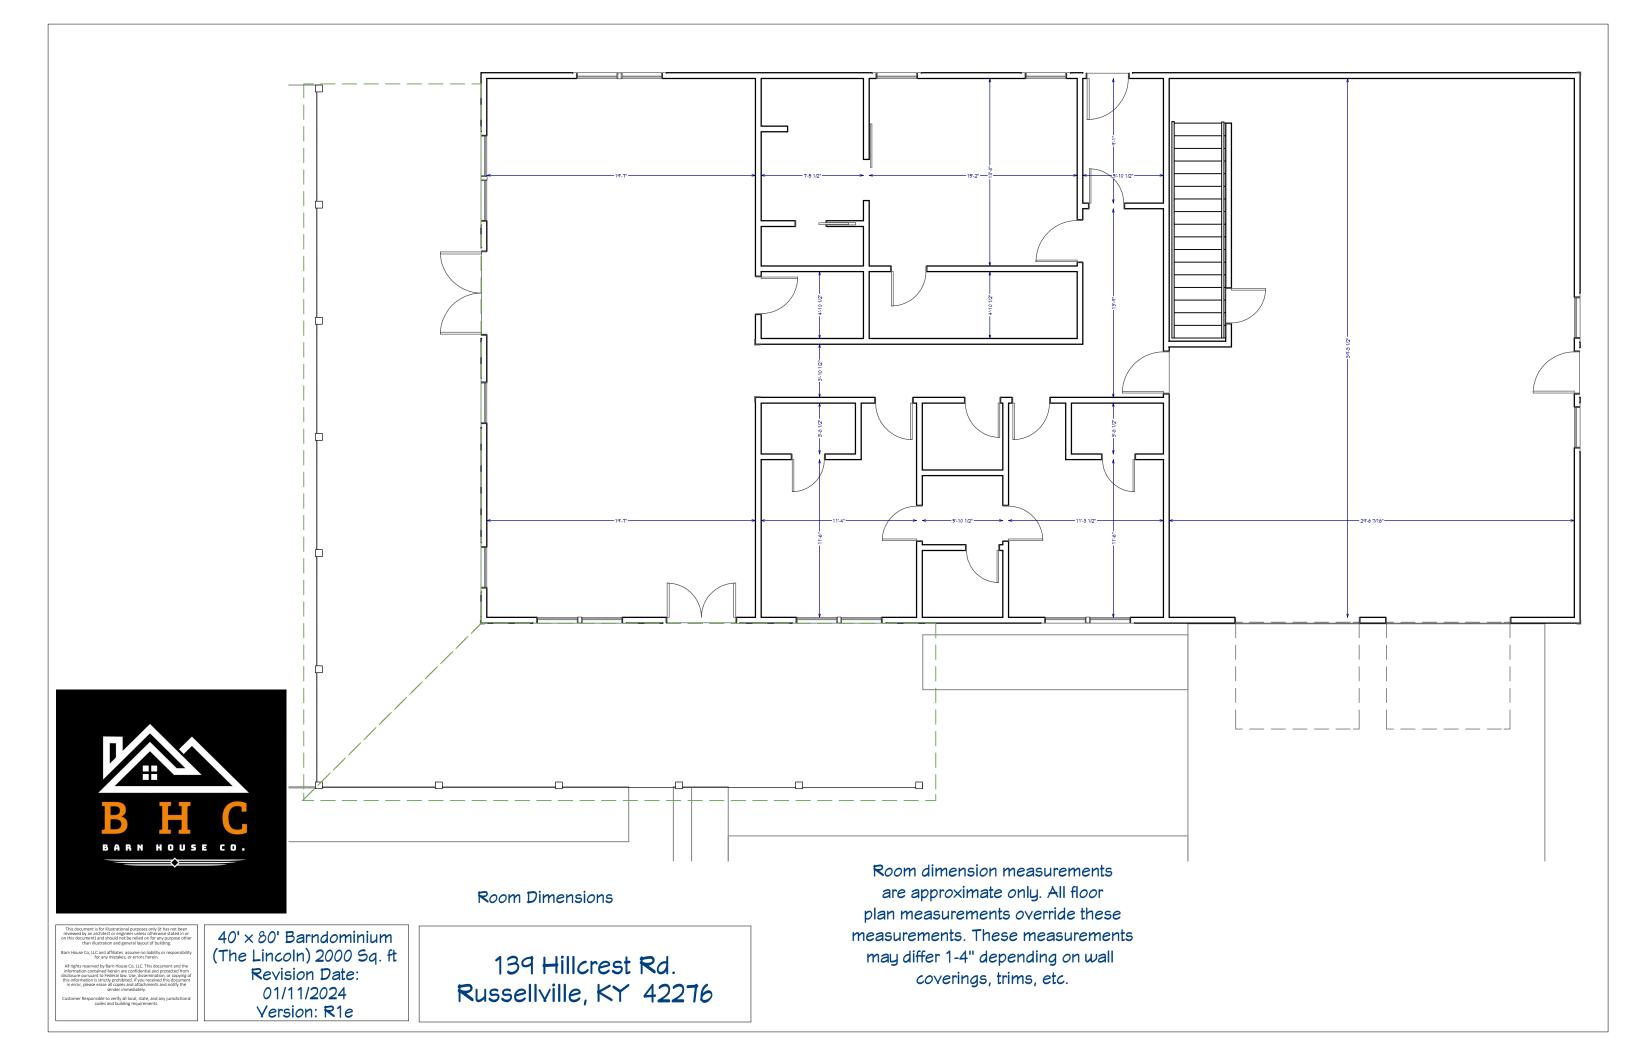

40' × 80' Barndominium (The Lincoln) 2000 Sq. ft Revision Date: 01/11/2024 Version: R1e