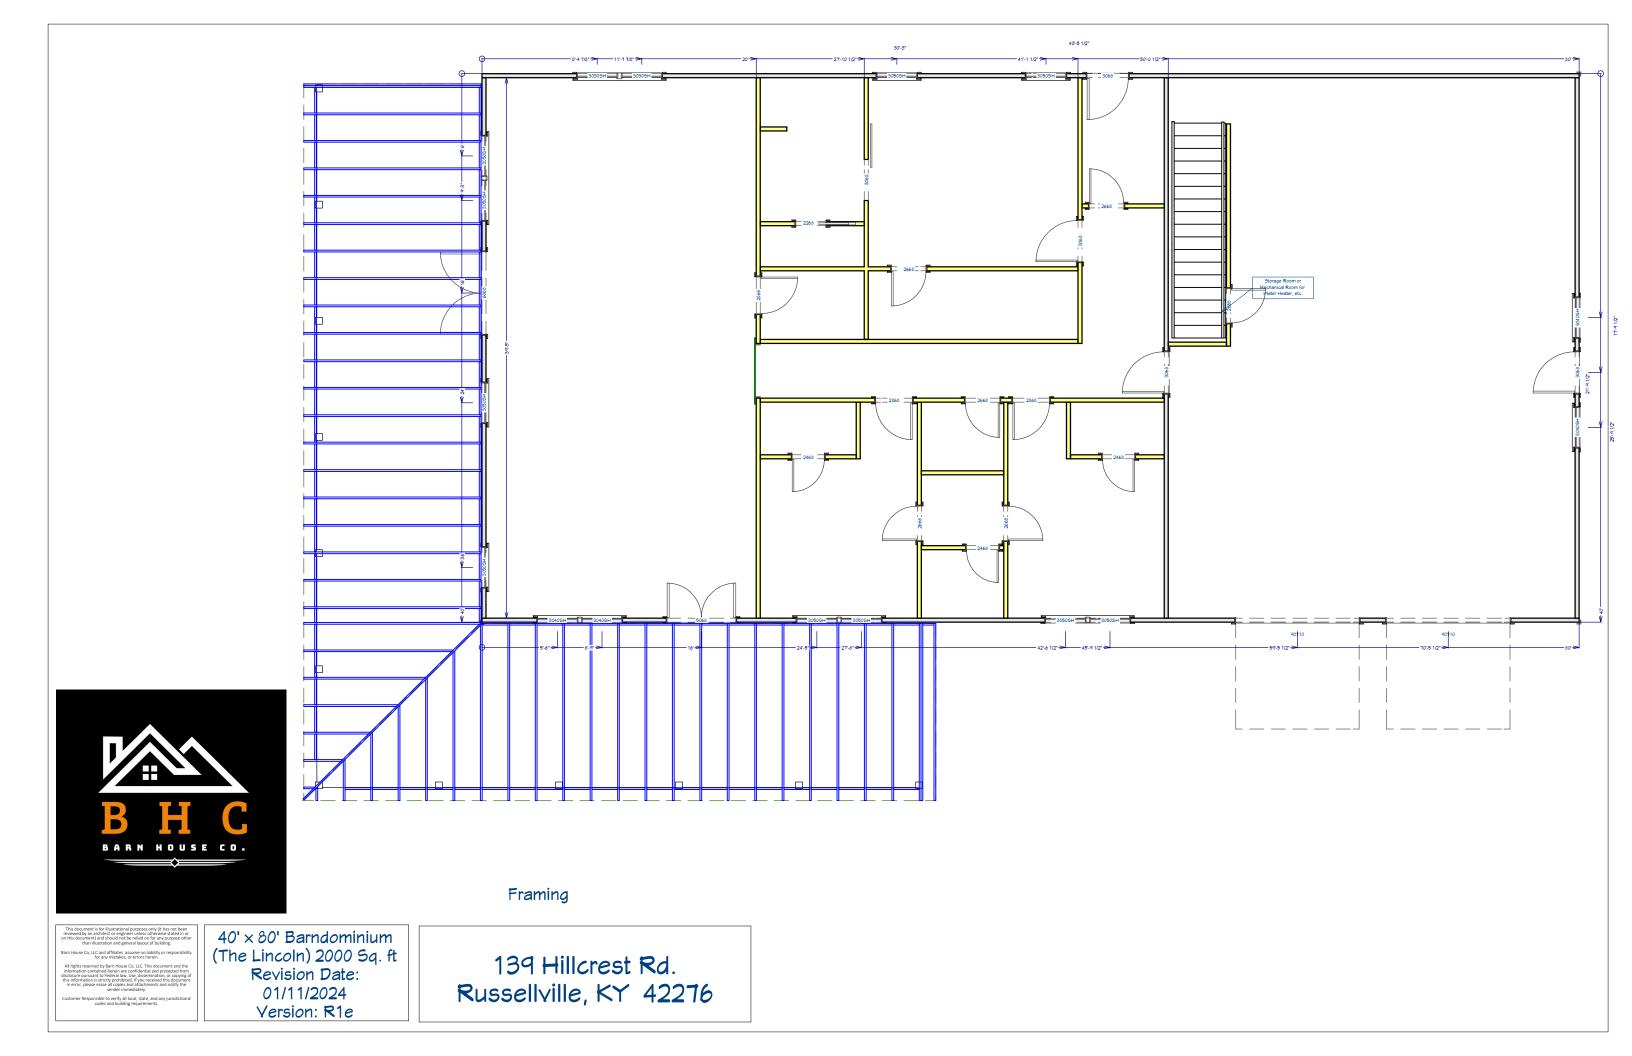

MASTER BEDROOM, BATHROOM, CLOSET

40' × 80' Barndominium (The Lincoln) 2000 Sq. ft Revision Date: 01/11/2024 Version: R1e

SPARE BEDROOM & Hallroom

 $\begin{array}{c|c} & 40' \times 80' \text{ Barndominium} \\ \text{(The Lincoln) 2000 Sq. ft} \\ & \text{Revision Date:} \\ & 01/11/2024 \\ & \text{Version: R1e} \end{array}$ 

B

BARN

BHC BARN HOUSE CO.

LIVING ROOM & KITCHEN

ect or engineer unless otherwise stated in or should not be released on for any purpose of those and the stated in or should not be released on the state of the thermal state and the thermal state and the thermal state and the thermal state and the state and the thermal state and the state and the thermal state and the state and the state instantiate and the state and the state and the state instantiate and the state and the state and the state instantiate and the state and the state and the state instantiate and the state and the state and the state instantiate and the state and the state and the state instantiate and the state and the state and the state instantiate and the state and the state and the state instantiate and the state and the state and the state instantiate and the state and the state and the state instantiate and the state and the state and the state and the state instantiate and the state and the s

40' × 80' Barndominium (The Lincoln) 2000 Sq. ft Revision Date: 01/11/2024 Version: R1e