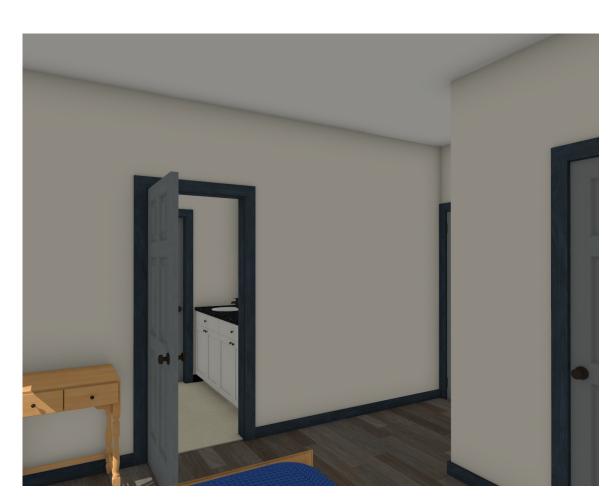

MASTER BEDROOM, BATHROOM, CLOSET

40' × 80' Barndominium (The Lincoln) 2000 Sq. ft Revision Date: 01/11/2024 Version: R1e

SPARE BEDROOM & Hallroom

 $\begin{array}{c|c} & 40' \times 80' \text{ Barndominium} \\ \text{(The Lincoln) 2000 Sq. ft} \\ & \text{Revision Date:} \\ & 01/11/2024 \\ & \text{Version: R1e} \end{array}$ 