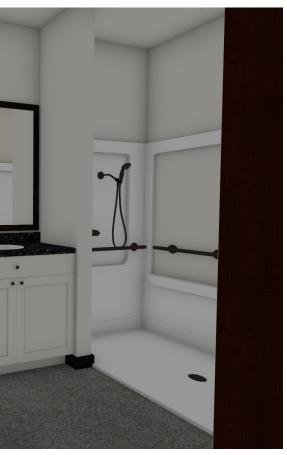

MASTER BEDROOM, BATHROOM, CLOSET

40' × 80' Barndominium (The Lincoln) 2000 Sq. ft Revision Date: 01/11/2024 Version: R1e

SPARE BEDROOM & Hallroom

 $\begin{array}{c|c} & 40' \times 80' \text{ Barndominium} \\ \text{(The Lincoln) 2000 Sq. ft} \\ & \text{Revision Date:} \\ & 01/11/2024 \\ & \text{Version: R1e} \end{array}$ 