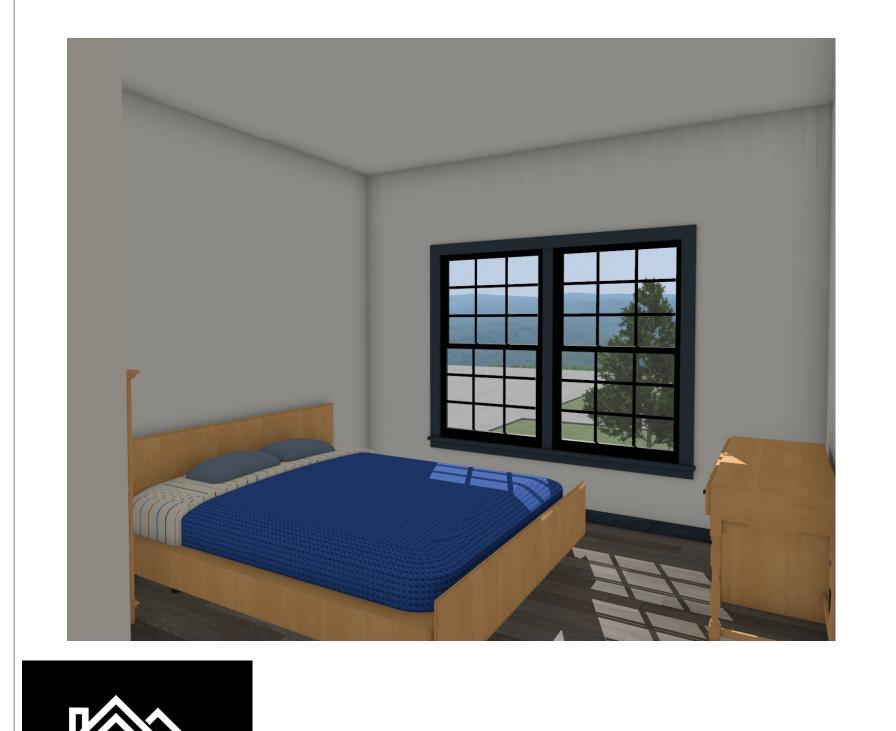

MASTER BEDROOM, BATHROOM, CLOSET

40' × 80' Barndominium (The Lincoln) 2000 Sq. ft Revision Date: 01/11/2024 Version: R1e

SPARE BEDROOM & Hallroom

 $\begin{array}{c|c} & 40' \times 80' \text{ Barndominium} \\ \text{(The Lincoln) 2000 Sq. ft} \\ & \text{Revision Date:} \\ & 01/11/2024 \\ & \text{Version: R1e} \end{array}$ 