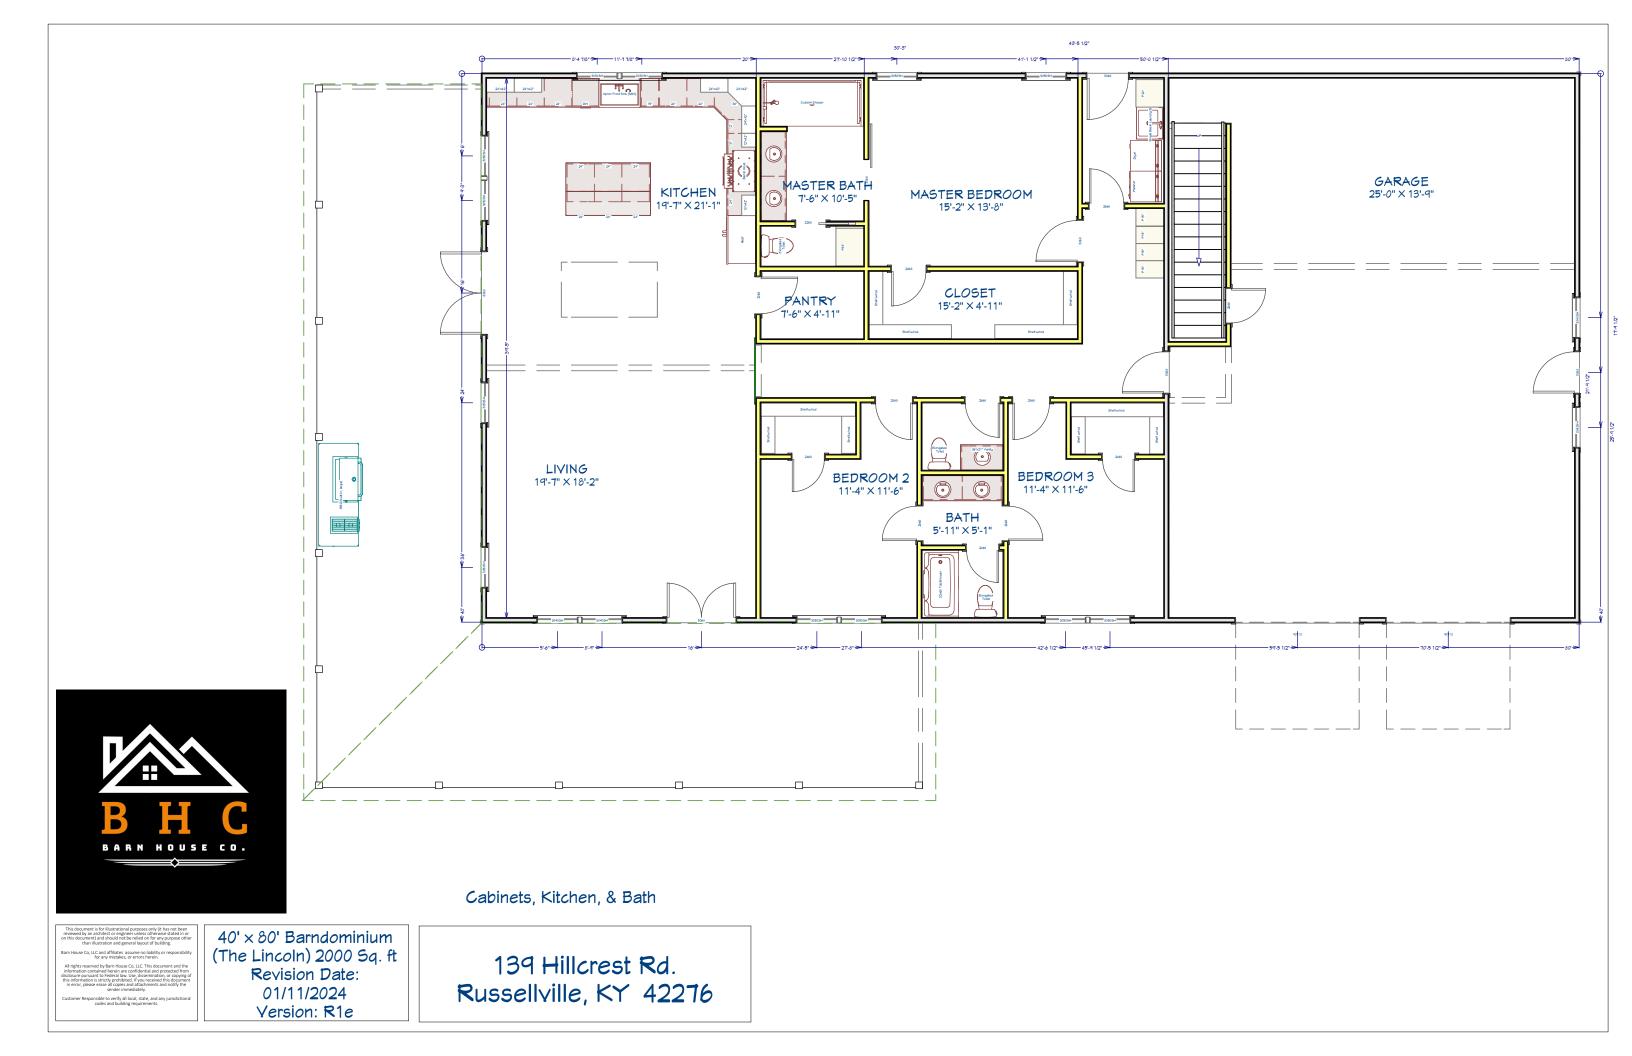

MASTER BEDROOM, BATHROOM, CLOSET

40' × 80' Barndominium (The Lincoln) 2000 Sq. ft Revision Date: 01/11/2024 Version: R1e

SPARE BEDROOM & Hallroom

 $\begin{array}{c|c} & 40' \times 80' \text{ Barndominium} \\ \text{(The Lincoln) 2000 Sq. ft} \\ & \text{Revision Date:} \\ & 01/11/2024 \\ & \text{Version: R1e} \end{array}$ 