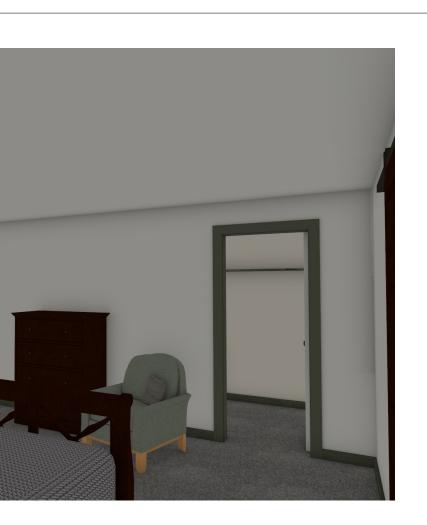

MASTER BEDROOM, BATHROOM, CLOSET

40' × 80' Barndominium (The Lincoln) 2000 Sq. ft Revision Date: 01/11/2024 Version: R1e

SPARE BEDROOM & Hallroom

 $\begin{array}{c|c} & 40' \times 80' \text{ Barndominium} \\ \text{(The Lincoln) 2000 Sq. ft} \\ & \text{Revision Date:} \\ & 01/11/2024 \\ & \text{Version: R1e} \end{array}$ 