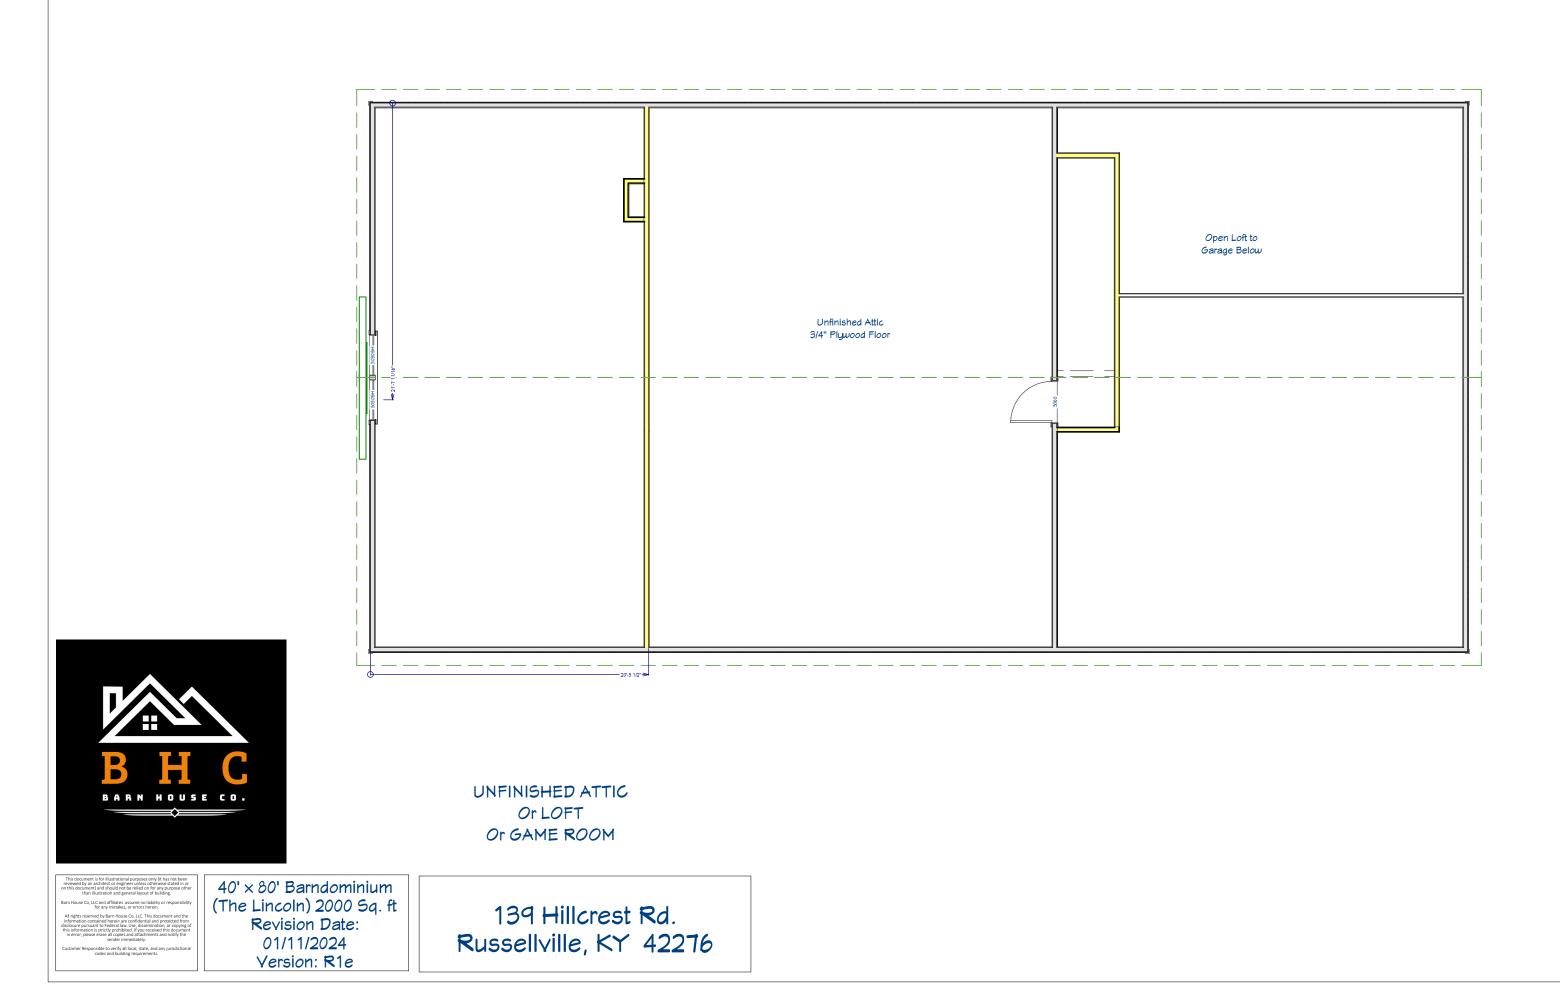

40' × 80' Barndominium (The Lincoln) 2000 Sq. ft Revision Date: 01/11/2024 Version: R1e