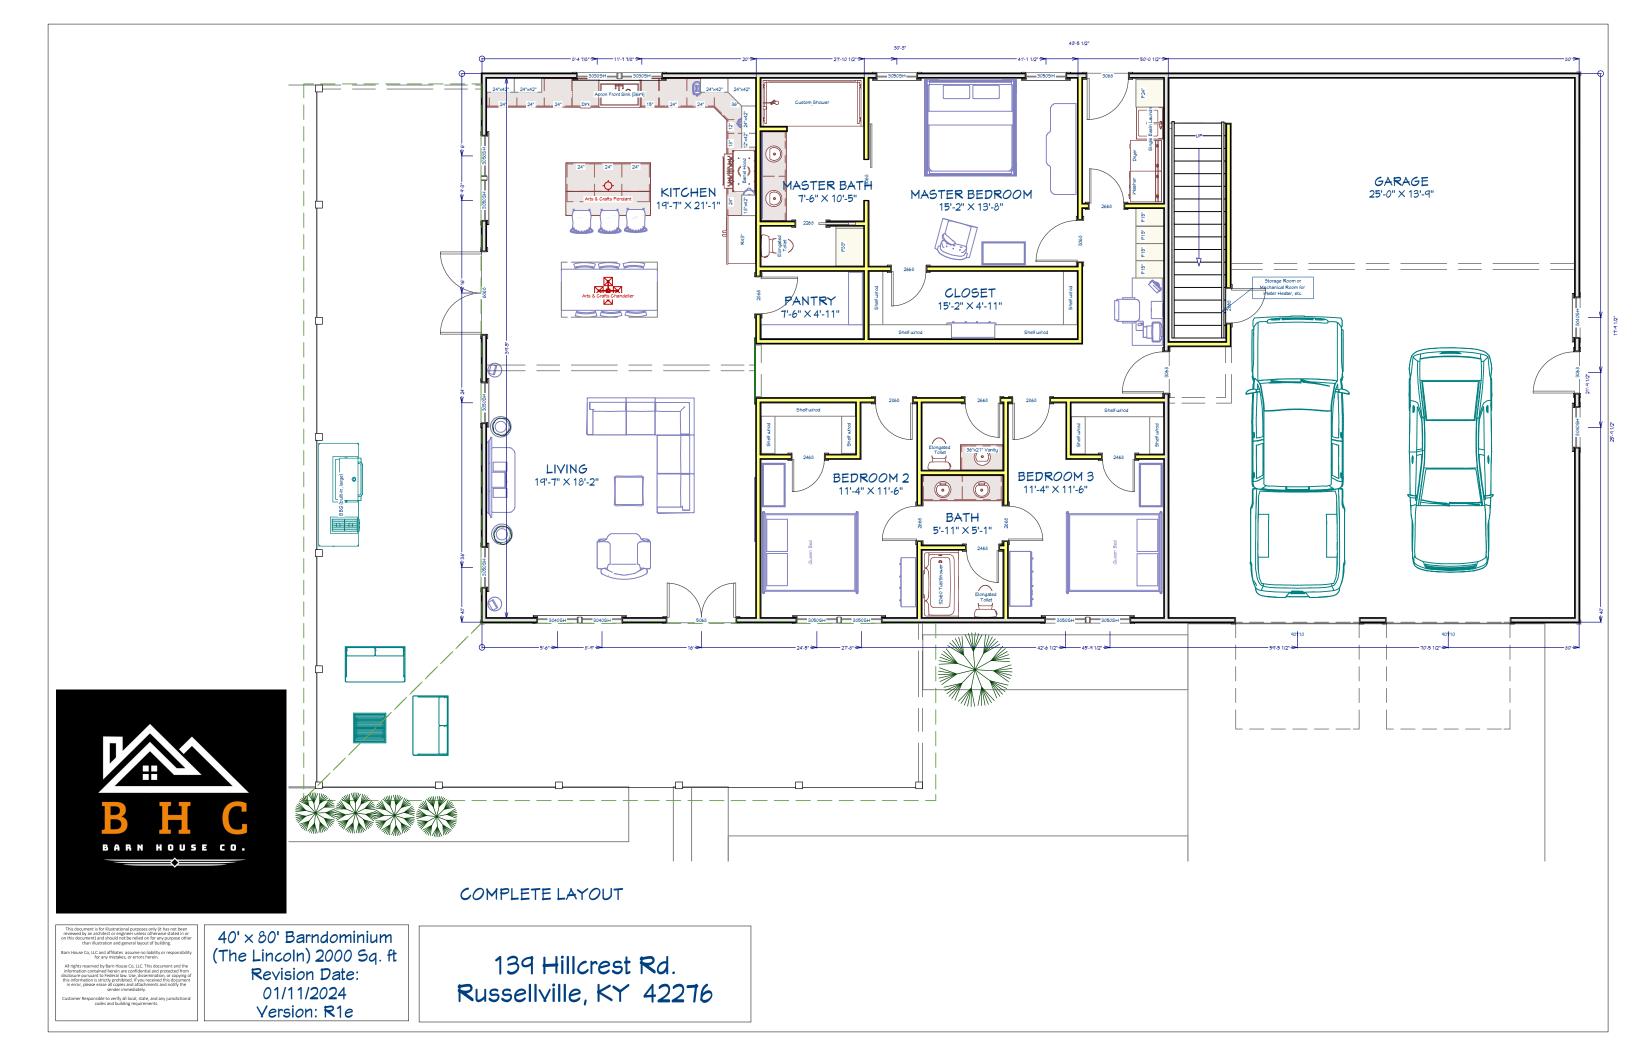

MASTER BEDROOM, BATHROOM, CLOSET

40' × 80' Barndominium (The Lincoln) 2000 Sq. ft Revision Date: 01/11/2024 Version: R1e

SPARE BEDROOM & Hallroom

 $\begin{array}{c|c} & 40' \times 80' \text{ Barndominium} \\ \text{(The Lincoln) 2000 Sq. ft} \\ & \text{Revision Date:} \\ & 01/11/2024 \\ & \text{Version: R1e} \end{array}$ 

B

BARN

BHC BARN HOUSE CO.

LIVING ROOM & KITCHEN

ect or engineer unless otherwise stated in or should not be released on for any purpose of those and the stated in or should not be released on the state of the thermal state and the thermal state and the thermal state and the thermal state and the state and the thermal state and the state and the thermal state and the state and the state instantiate and the state and the state and the state instantiate and the state and the state and the state instantiate and the state and the state and the state instantiate and the state and the state and the state instantiate and the state and the state and the state instantiate and the state and the state and the state instantiate and the state and the state and the state instantiate and the state and the state and the state instantiate and the state and the state and the state instantiate and the state and the state and the state and the state instantiate and the state and the s

40' × 80' Barndominium (The Lincoln) 2000 Sq. ft Revision Date: 01/11/2024 Version: R1e