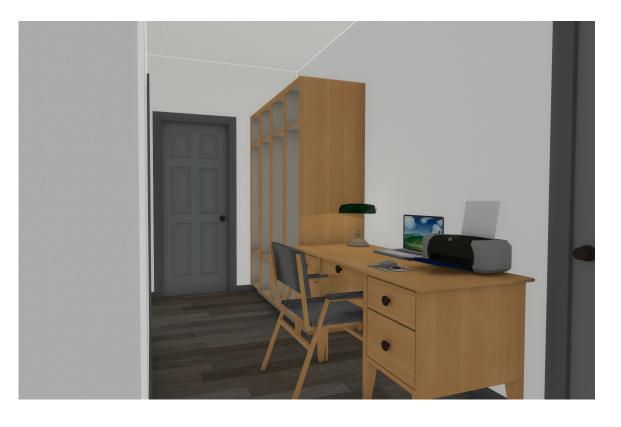

MASTER BEDROOM, BATHROOM, CLOSET

40' × 80' Barndominium (The Lincoln) 2000 Sq. ft Revision Date: 01/11/2024 Version: R1e

SPARE BEDROOM & Hallroom

 $\begin{array}{c|c} & 40' \times 80' \text{ Barndominium} \\ \text{(The Lincoln) 2000 Sq. ft} \\ & \text{Revision Date:} \\ & 01/11/2024 \\ & \text{Version: R1e} \end{array}$ 