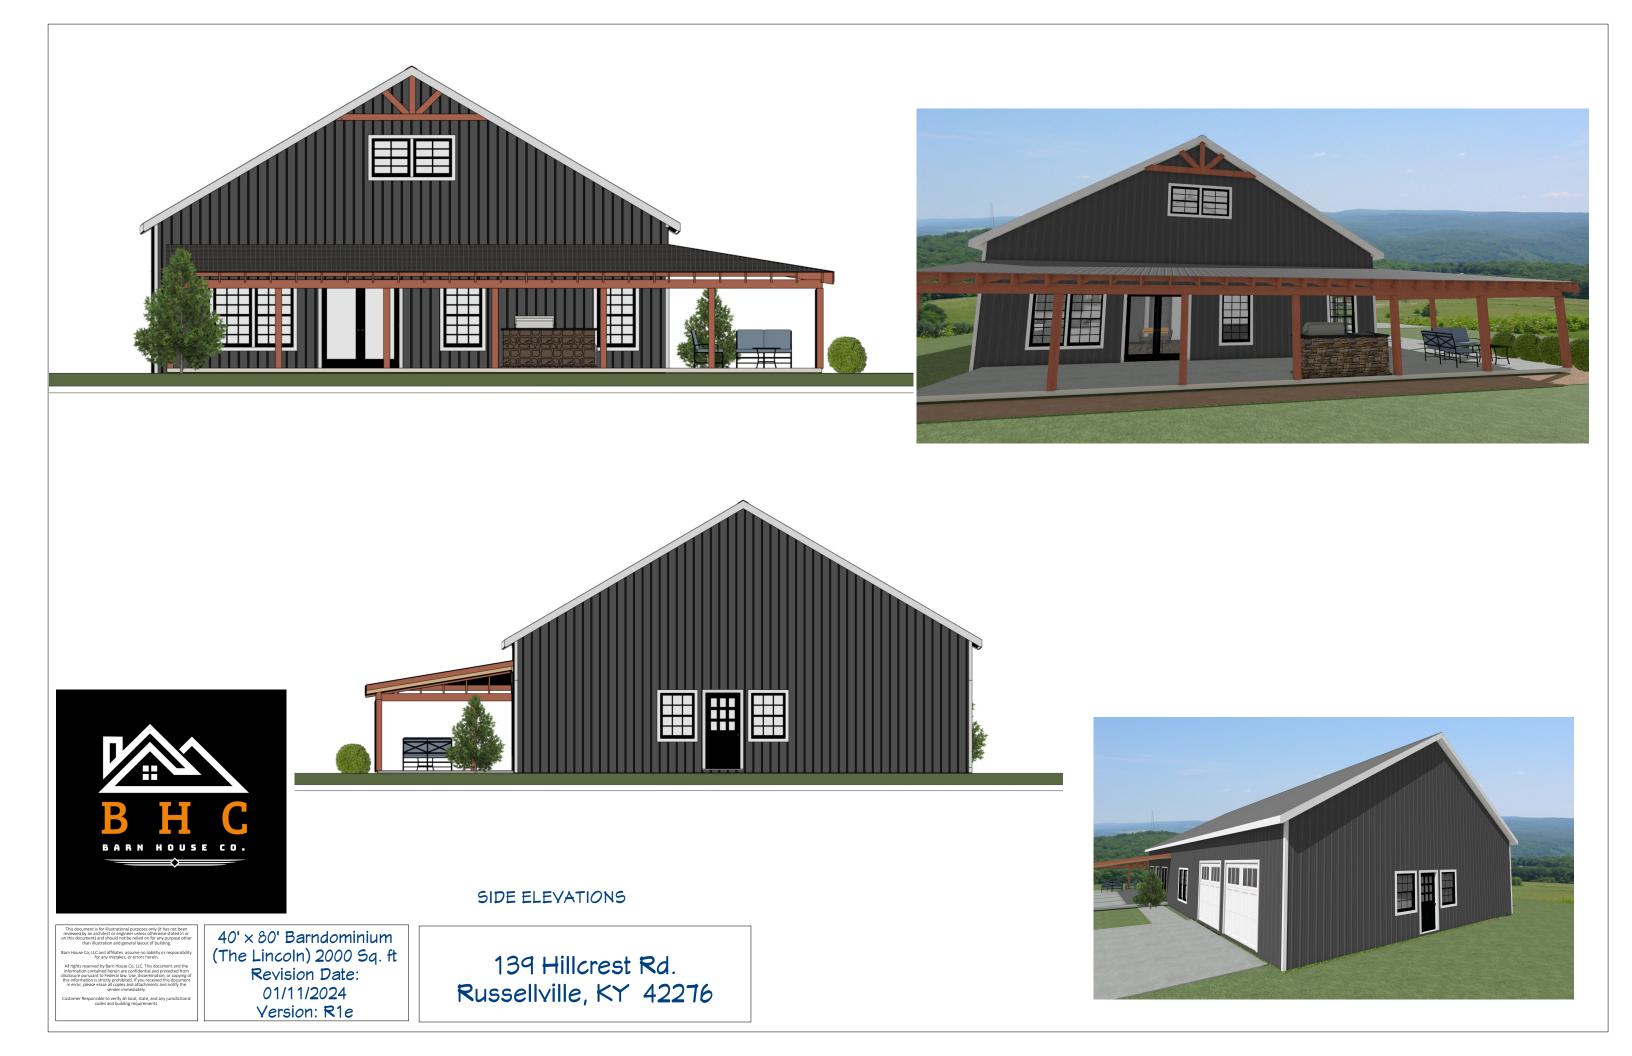

40' × 80' Barndominium (The Lincoln) 2000 Sq. ft Revision Date: 01/11/2024 Version: R1e