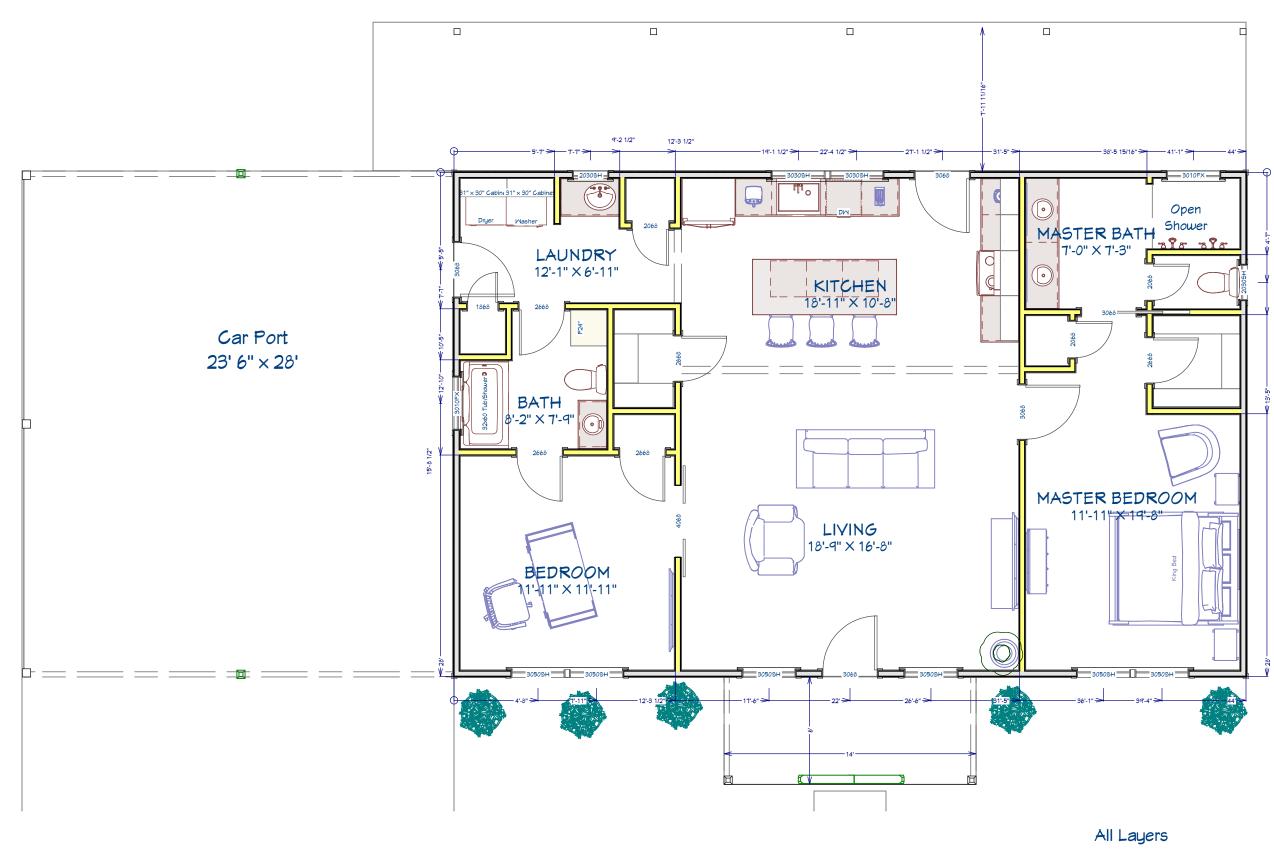

Customer Responsible to verify all local, state, and any jurisdictional codes and building requirements.

Barn House Company

139 Hillcrest Rd. Russelville, KY 42276

Floor Plan

Page 7 of 12

Initial Doc. Date: 01/16/2024

Revision Date: 01/18/2024

Revision #R1c

This document is for illustrational purposes only (it has not been reviewed by an architect or engineer unless otherwise stated in or on this document) and should not be relied on for any purpose other than illustration and general layout of building.

ShedCo, LLC and affiliates assume no liability or responsibility for any mistakes, or errors herein.

All rights reserved by ShedCo, LLC. This document and the information contained herein are confidential and protected from disclosure pursuant to Federal law. Use, dissemination, or copying of this information is strictly prohibited. If you received this document in error, please erase all copies and attachments and notify the sender immediately.

Customer Responsible to verify all local, state, and any jurisdictional codes and building requirements.

Barn House Company

139 Hillcrest Rd. Russelville, KY 42276

Room Dimensions

Page 8 of 12

Initial Doc. Date: 01/16/2024