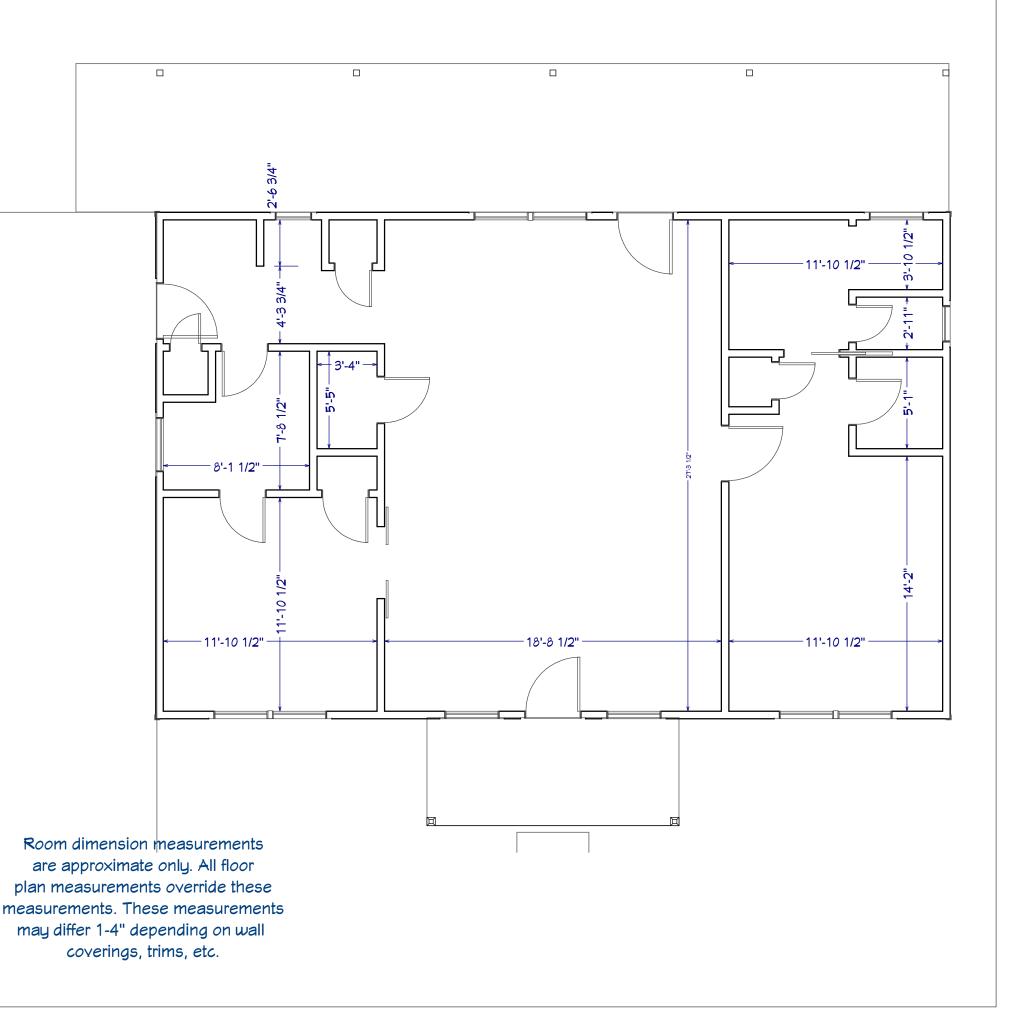

Customer Responsible to verify all local, state, and any jurisdictional codes and building requirements.

Barn House Company

139 Hillcrest Rd. Russelville, KY 42276

Room Dimensions

Page 8 of 12

Initial Doc. Date: 01/16/2024

Revision Date: 01/18/2024

Revision #R1c

This document is for illustrational purposes only (it has not been reviewed by an architect or engineer unless otherwise stated in or on this document) and should not be relied on for any purpose other than illustration and general layout of building.

ShedCo, LLC and affiliates assume no liability or responsibility for any mistakes, or errors herein.

All rights reserved by ShedCo, LLC. This document and the information contained herein are confidential and protected from disclosure pursuant to Federal law. Use, dissemination, or copying of this information is strictly prohibited. If you received this document in error, please erase all copies and attachments and notify the sender immediately.