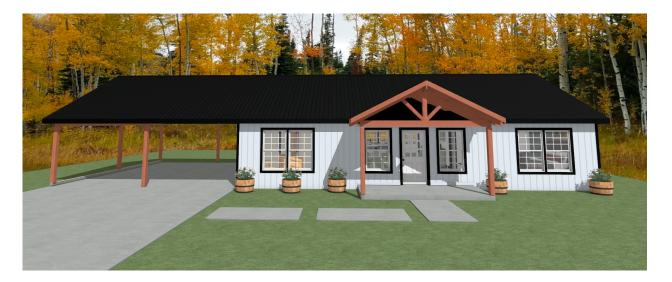

Customer Responsible to verify all local, state, and any jurisdictional codes and building requirements.

Barn House Company

139 Hillcrest Rd. Russelville, KY 42276

3D Yiew

Page 1 of 12

3D Drawing are for illustrational purposes only and do not represent the actually finishes and or fixtures.

Customer Responsible to verify all local, state, and any jurisdictional codes and building requirements.

Barn House Company

139 Hillcrest Rd. Russelville, KY 42276

Framing

Page 2 of 12

Car Port 23' 6" × 28'

**a** 

The Salem

1232 sq. ft.

Initial Doc. Date: 01/16/2024

Revision Date: 01/18/2024

Revision #R1c

This document is for illustrational purposes only (it has not been reviewed by an architect or engineer unless otherwise stated in or on this document) and should not be relied on for any purpose other than illustration and general layout of building.