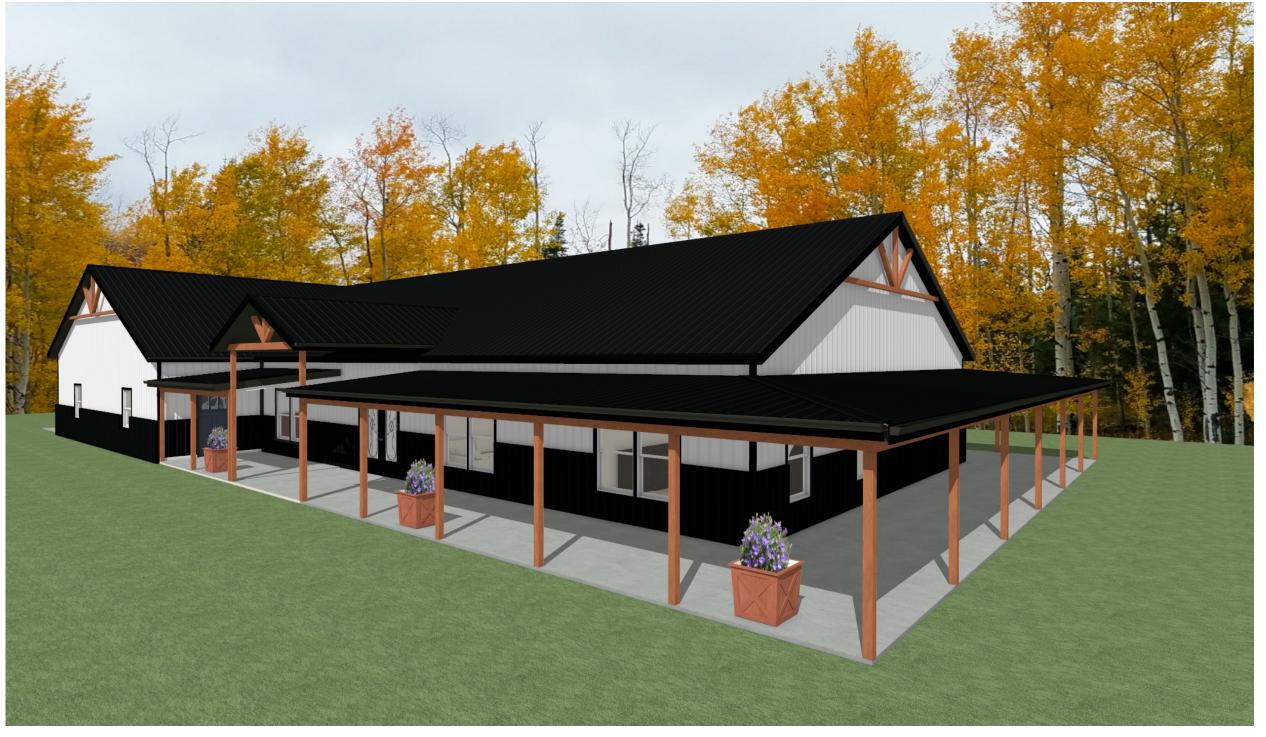

40' × 100' Barndominium 40' × 60' Living Area 2400 sq. ft.

Initial Doc. Date: 04/09/2024

Revision Date: 04/24/2024

Revision #R1f

This document is for illustrational purposes only (it has not been reviewed by an architect or engineer unless otherwise stated in or on this document) and should not be relied on for any purpose other than illustration and general layout of building.

ShedCo, LLC and affiliates assume no liability or responsibility for any mistakes, or errors herein.

All rights reserved by ShedCo, LLC. This document and the information contained herein are confidential and protected from disclosure pursuant to Federal law. Use, dissemination, or copying of this information is strictly prohibited. If you received this document in error, please erase all copies and attachments and notify the sender immediately.

Customer Responsible to verify all local, state, and any jurisdictional codes and building requirements.

Barn House Company

139 Hillcrest Rd. Russelville, KY 42276

3D Yiew

Page 1 of 8

3D Drawing are for illustrational purposes only and do not represent the actually finishes and or fixtures.