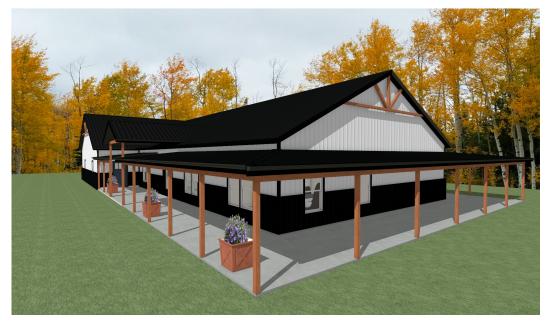

40' × 100' Barndominium 40' × 60' Living Area 2400 sq. ft.

Initial Doc. Date: 04/09/2024

Revision Date: 04/24/2024

Revision #R1f

This document is for illustrational purposes only (it has not been reviewed by an architect or engineer unless otherwise stated in or on this document) and should not be relied on for any purpose other than illustration and general layout of building.

ShedCo, LLC and affiliates assume no liability or responsibility for any mistakes, or errors herein.

All rights reserved by ShedCo, LLC. This document and the information contained herein are confidential and protected from disclosure pursuant to Federal law. Use, dissemination, or copying of this information is strictly prohibited. If you received this document in error, please erase all copies and attachments and notify the sender immediately.

Customer Responsible to verify all local, state, and any jurisdictional codes and building requirements.

Barn House Company

139 Hillcrest Rd. Russelville, KY 42276

3D Yiew

Page 1 of 8

3D Drawing are for illustrational purposes only and do not represent the actually finishes and or fixtures.