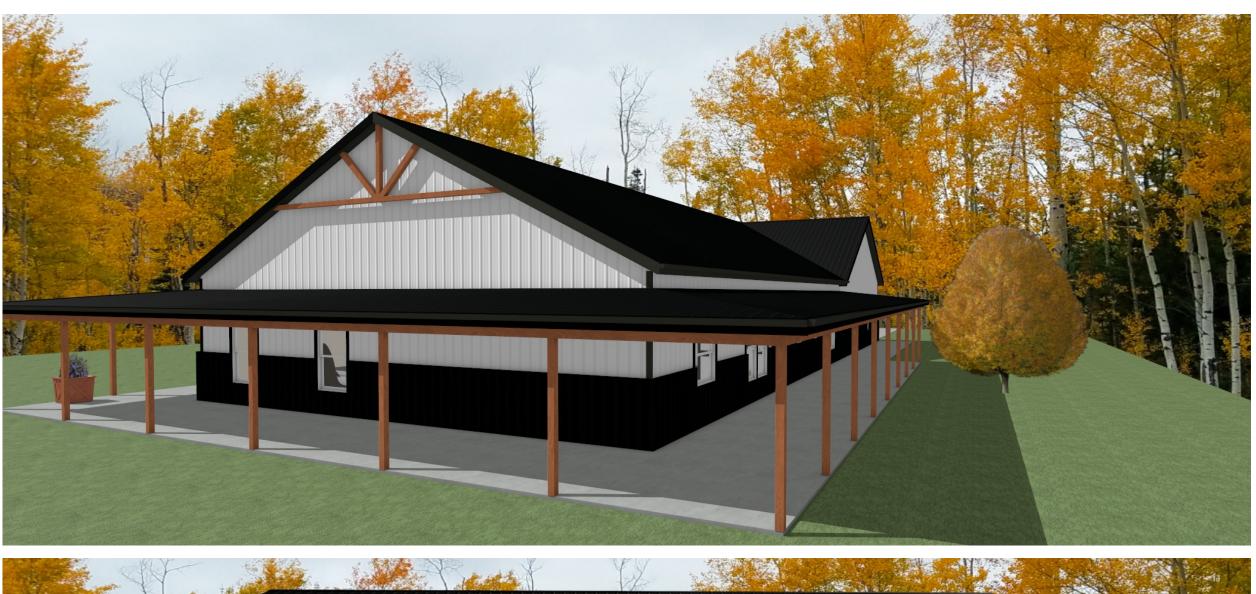

40' × 100' Barndominium 40' × 60' Living Area 2400 sq. ft.

Initial Doc. Date: 04/09/2024

Revision Date: 04/24/2024

Revision #R1f

This document is for illustrational purposes only (it has not been reviewed by an architect or engineer unless otherwise stated in or on this document) and should not be relied on for any purpose other than illustration and general layout of building.

ShedCo, LLC and affiliates assume no liability or responsibility for any mistakes, or errors herein.

All rights reserved by ShedCo, LLC. This document and the information contained herein are confidential and protected from disclosure pursuant to Federal law. Use, dissemination, or copying of this information is strictly prohibited. If you received this document in error, please erase all copies and attachments and notify the sender immediately.

Customer Responsible to verify all local, state, and any jurisdictional codes and building requirements.

Barn House Company

139 Hillcrest Rd. Russelville, KY 42276

3D Yiew

Page 1 of 8

3D Drawing are for illustrational purposes only and do not represent the actually finishes and or fixtures.