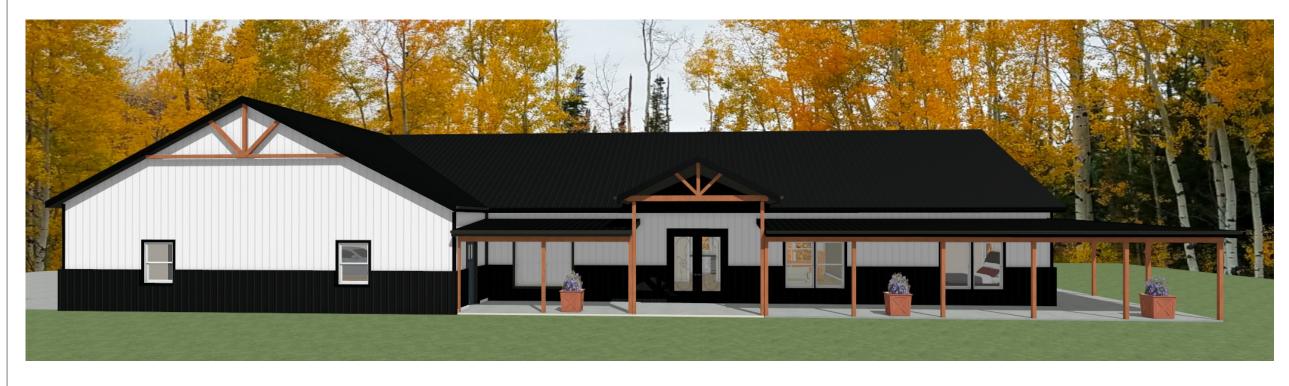

Customer Responsible to verify all local, state, and any jurisdictional codes and building requirements.

Barn House Company

139 Hillcrest Rd. Russelville, KY 42276

Front Elevation

Page 3 of 8

40' × 100' Barndominium 40' × 60' Living Area 2400 sq. ft.