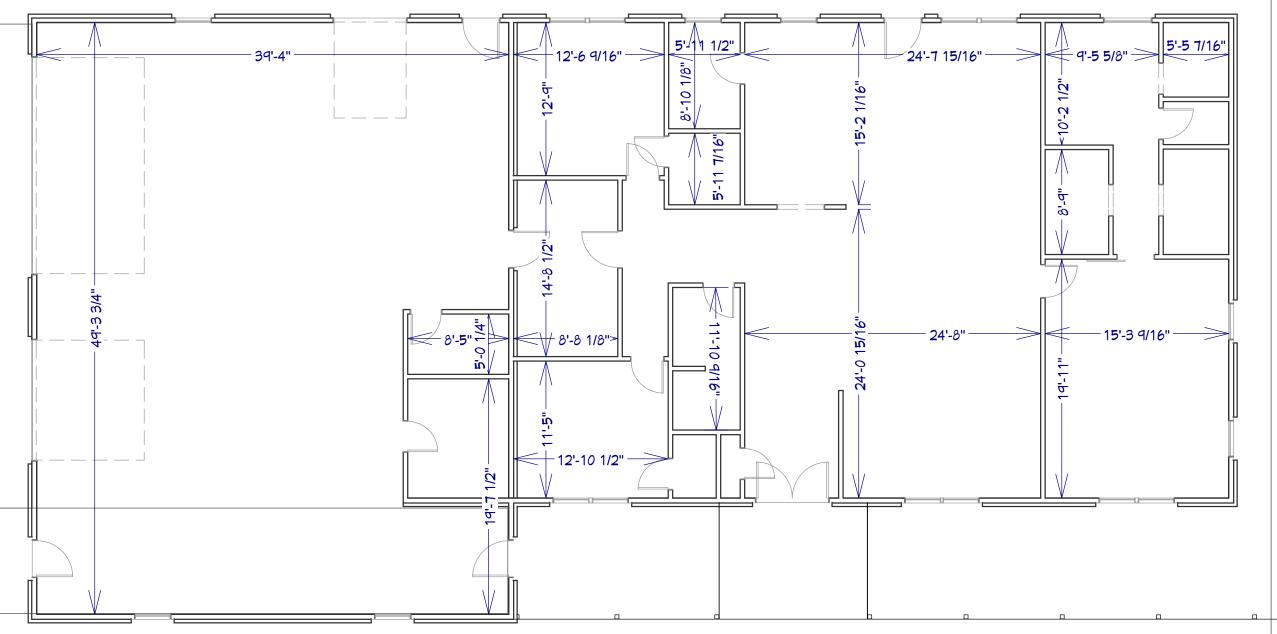

Customer Responsible to verify all local, state, and any jurisdictional codes and building requirements.

Barn House Company

139 Hillcrest Rd. Russelville, KY 42276

Room Dimensions

Page 8 of 8

Room dimension measurements are approximate only. All floor plan measurements override these measurements. These measurements may differ 1-4" depending on wall coverings, trims, etc.