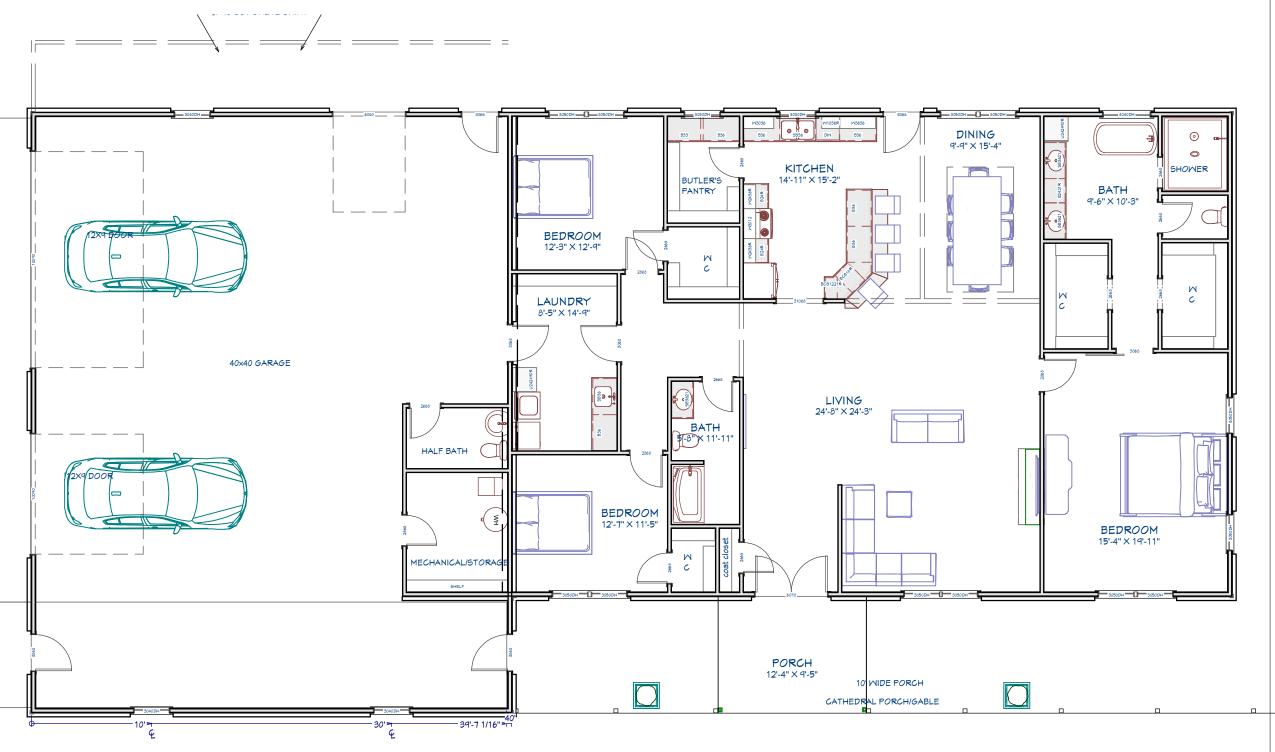

Customer Responsible to verify all local, state, and any jurisdictional codes and building requirements.

Barn House Company

139 Hillcrest Rd. Russelville, KY 42276

Full Layout

Page 2 of 8

40' × 100' Barndominium 40' × 60' Living Area 2400 sq. ft.

Initial Doc. Date: 04/09/2024

Revision Date: 04/24/2024

Revision #R1f

This document is for illustrational purposes only (it has not been reviewed by an architect or engineer unless otherwise stated in or on this document) and should not be relied on for any purpose other than illustration and general layout of building.

ShedCo, LLC and affiliates assume no liability or responsibility for any mistakes, or errors herein.

All rights reserved by ShedCo, LLC. This document and the information contained herein are confidential and protected from disclosure pursuant to Federal law. Use, dissemination, or copying of this information is strictly prohibited. If you received this document in error, please erase all copies and attachments and notify the sender immediately.

Customer Responsible to verify all local, state, and any jurisdictional codes and building requirements.

Barn House Company

139 Hillcrest Rd. Russelville, KY 42276

Front Elevation

Page 3 of 8

40' × 100' Barndominium 40' × 60' Living Area 2400 sq. ft.