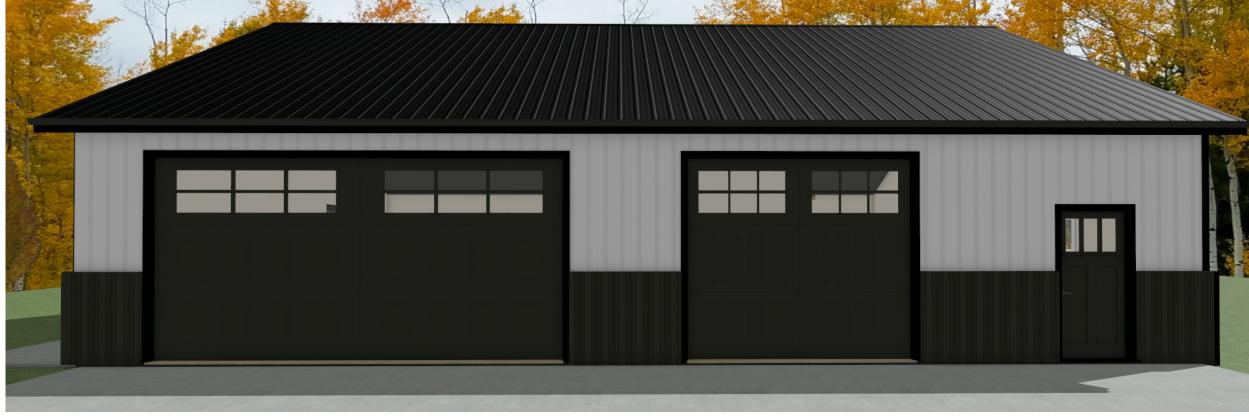

Initial Doc. Date: 04/09/2024

Revision Date: 04/24/2024

Revision #R1f

This document is for illustrational purposes only (it has not been reviewed by an architect or engineer unless otherwise stated in or on this document) and should not be relied on for any purpose other than illustration and general layout of building.

ShedCo, LLC and affiliates assume no liability or responsibility for any mistakes, or errors herein.

All rights reserved by ShedCo, LLC. This document and the information contained herein are confidential and protected from disclosure pursuant to Federal law. Use, dissemination, or copying of this information is strictly prohibited. If you received this document in error, please erase all copies and attachments and notify the sender immediately.

Customer Responsible to verify all local, state, and any jurisdictional codes and building requirements.

Barn House Company

139 Hillcrest Rd. Russelville, KY 42276

Front Elevation

Page 3 of 8

40' × 100' Barndominium 40' × 60' Living Area 2400 sq. ft.